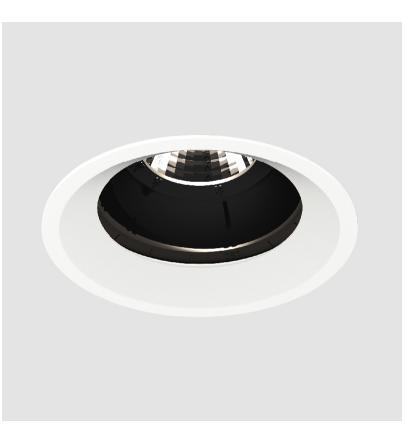

### **BIONIQ ROUND ADJUSTABLE RECESSED**

### GENERAL

| Series: Bioniq                                                                                                                                                                              |
|---------------------------------------------------------------------------------------------------------------------------------------------------------------------------------------------|
| Subseries: Bioniq Round Adjustable                                                                                                                                                          |
| Brand: Prolicht                                                                                                                                                                             |
| Division: Architectural                                                                                                                                                                     |
| Mounting Type: Recessed                                                                                                                                                                     |
| Mounting Location: Ceiling                                                                                                                                                                  |
| Subcategory: Downlight                                                                                                                                                                      |
| PHYSICAL                                                                                                                                                                                    |
| Shape: Round                                                                                                                                                                                |
| Diameter (mm): 107                                                                                                                                                                          |
| Diameter (in): $4\frac{3}{16}$                                                                                                                                                              |
| Height (mm): 112                                                                                                                                                                            |
| Height (in): 4 <sup>7</sup> / <sub>16</sub>                                                                                                                                                 |
| Ceiling Thickness (mm): 10 / 12.5 / 15                                                                                                                                                      |
| Ceiling Thickness (in): 3/8 or 1/2 or 9/16                                                                                                                                                  |
| Min. Recessing Depth (mm): 130                                                                                                                                                              |
| Min. Recessing Depth (in): 5 $\frac{1}{8}$                                                                                                                                                  |
| Light Distribution: Adjustable / Downlight                                                                                                                                                  |
| Weight (kg): 0.47                                                                                                                                                                           |
| Weight (lbs): 1.04                                                                                                                                                                          |
| Fixture Finish: SSR / BKV / CWI / CRY / HAB / UFT / ITA / RUA / FTG / MYG /<br>LOD / PUS / FRO / FUP / KIA / POP / BLS / SPG / MEY / GOH / GUM / CHC /<br>COM / ABZ / JAG / OBR / MOS / ROR |
| Fixture Material: Aluminum Die Cast                                                                                                                                                         |
| Cut-out Measurements: 98mm / 3 7/8"                                                                                                                                                         |
| ELECTRICAL                                                                                                                                                                                  |
| Lamp Type: LED (Zhaga Standard)                                                                                                                                                             |
| Input Wattage (W): 13.2 / 16.5                                                                                                                                                              |
| Total Output Wattage (W): 12 / 15                                                                                                                                                           |