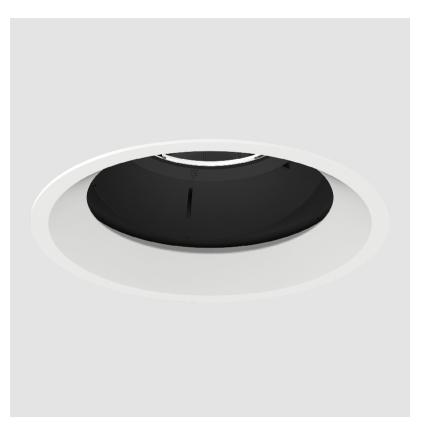

#### GENERAL ·Bid rio

| Series: Bioniq                                                              |
|-----------------------------------------------------------------------------|
| Subseries: Bioniq Round Adjustable                                          |
| Brand: Prolicht                                                             |
| Division: Architectural                                                     |
| Mounting Type: Recessed                                                     |
| Mounting Location: Ceiling                                                  |
| Subcategory: Downlight                                                      |
| PHYSICAL                                                                    |
| Shape: Round                                                                |
| Diameter (mm): 139                                                          |
| Diameter (in): $5\frac{1}{2}$                                               |
| Height (mm): 137                                                            |
| Height (in): 5 <sup>3</sup> / <sub>8</sub>                                  |
| Ceiling Thickness (mm): 10 / 12.5 / 15                                      |
| Ceiling Thickness (in): 3/8 or 1/2 or 9/16                                  |
| Min. Recessing Depth (mm): 150                                              |
| Min. Recessing Depth (in): 5 <sup>7</sup> / <sub>8</sub>                    |
| Light Distribution: Adjustable / Downlight                                  |
| Weight (kg): 0.836                                                          |
| Weight (lbs): 1.84                                                          |
| Fixture Finish: SSR / BKV / CWI / CRY / HAB / UFT / ITA / RUA / FTG / MYG / |
| LOD / PUS / FRO / FUP / KIA / POP / BLS / SPG / MEY / GOH / GUM / CHC /     |
| COM / ABZ / JAG / OBR / MOS / ROR                                           |
| Fixture Material: Aluminum Die Cast                                         |
| Cut-out Measurements: 130mm / 5 1/8"                                        |
| ELECTRICAL                                                                  |

#### GENERAL s• Bid rio

| Brand: Prolicht         Division: Architectural         Mounting Type: Recessed         Mounting Location: Ceiling         Subcategory: Downlight         PHYSICAL         Shape: Round         Diameter (im): $5\frac{1}{2}$ Height (im): $5\frac{1}{2}$ Height (in): $5\frac{1}{3}$ Ceiling Thickness (mm): $10 / 12.5 / 15$ Ceiling Thickness (in): $3/8$ or $1/2$ or $9/16$ Min. Recessing Depth (imn): $150$ Min. Recessing Depth (in): $5\frac{7}{6}$ Light Distribution: Adjustable / Downlight         Weight (lbs): $1.77$ Fixture Finish: SSR / BKV / CWI / CRY / HAB / UFT / ITA / RUA / FTG / MYG / LOD / PUS / FRO / FUP / KIA / POP / BLS / SPG / MEY / GOH / GUM / CHC / COM / ABZ / JAG / OBR / MOS / ROR         Fixture Material: Aluminum Die Cast                                 | Subseries: Bioniq Round Adjustable         Brand: Prolicht         Division: Architectural         Mounting Type: Recessed         Mounting Location: Ceiling         Subcategory: Downlight         PHYSICAL         Shape: Round         Diameter (mm): 139         Diameter (in): $5 \frac{1}{2}$ Height (mm): 137         Height (in): $5 \frac{1}{2}$ Ceiling Thickness (mm): $10 / 12.5 / 15$ Ceiling Thickness (in): $3/8$ or $1/2$ or $9/16$ Min. Recessing Depth (mm): 150         Min. Recessing Depth (in): $5 \frac{7}{6}$ Light Distribution: Adjustable / Downlight         Weight (kg): $0.805$ Weight (lbs): $1.77$ Fixture Finish: SSR / BKV / CWI / CRY / HAB / UFT / ITA / RUA / FTG / MYG / LOD / PUS / FRO / FUP / KIA / POP / BLS / SPG / MEY / GOH / GUM / CHC / COM / ABZ / JAG / OBR / MOS / ROR         Fixture Material: Aluminum Die Cast         Cut-out Measurements: $130mm / 5 1/8^m$ | Series: Bioniq                             |
|-------------------------------------------------------------------------------------------------------------------------------------------------------------------------------------------------------------------------------------------------------------------------------------------------------------------------------------------------------------------------------------------------------------------------------------------------------------------------------------------------------------------------------------------------------------------------------------------------------------------------------------------------------------------------------------------------------------------------------------------------------------------------------------------------------|-----------------------------------------------------------------------------------------------------------------------------------------------------------------------------------------------------------------------------------------------------------------------------------------------------------------------------------------------------------------------------------------------------------------------------------------------------------------------------------------------------------------------------------------------------------------------------------------------------------------------------------------------------------------------------------------------------------------------------------------------------------------------------------------------------------------------------------------------------------------------------------------------------------------------|--------------------------------------------|
| Division: Architectural         Mounting Type: Recessed         Mounting Location: Ceiling         Subcategory: Downlight         PHYSICAL         Shape: Round         Diameter (mm): 139         Diameter (in): $5\frac{1}{2}$ Height (mm): 137         Height (in): $5\frac{3}{8}$ Ceiling Thickness (mm): $10 / 12.5 / 15$ Ceiling Thickness (in): $3/8$ or $1/2$ or $9/16$ Min. Recessing Depth (mm): $150$ Min. Recessing Depth (in): $5\frac{7}{8}$ Light Distribution: Adjustable / Downlight         Weight (kg): 0.805         Weight (lbs): 1.77         Fixture Finish: SSR / BKV / CWI / CRY / HAB / UFT / ITA / RUA / FTG / MYG / LOD / PUS / FRO / FUP / KIA / POP / BLS / SPG / MEY / GOH / GUM / CHC / COM / ABZ / JAG / OBR / MOS / ROR         Fixture Material: Aluminum Die Cast | Initial ProductDivision: ArchitecturalMounting Type: RecessedMounting Location: CeilingSubcategory: Downlight <b>PHYSICAL</b> Shape: RoundDiameter (mm): 139Diameter (in): $5\frac{1}{2}$ Height (mm): 137Height (in): $5\frac{1}{8}$ Ceiling Thickness (mm): $10 / 12.5 / 15$ Ceiling Thickness (mm): $10 / 12.5 / 15$ Ceiling Thickness (in): $3/8$ or $1/2$ or $9/16$ Min. Recessing Depth (mm): $150$ Min. Recessing Depth (in): $5\frac{7}{8}$ Light Distribution: Adjustable / DownlightWeight (kg): 0.805Weight (lbs): $1.77$ Fixture Finish: SSR / BKV / CWI / CRY / HAB / UFT / ITA / RUA / FTG / MYG / LOD / PUS / FRO / FUP / KIA / POP / BLS / SPG / MEY / GOH / GUM / CHC / COM / ABZ / JAG / OBR / MOS / RORFixture Material: Aluminum Die CastCut-out Measurements: $130mm / 51/8$ "                                                                                                                   | Subseries: Bioniq Round Adjustable         |
| Mounting Type: Recessed         Mounting Location: Ceiling         Subcategory: Downlight         PHYSICAL         Shape: Round         Diameter (mm): 139         Diameter (in): $5\frac{1}{2}$ Height (in): $5\frac{3}{8}$ Ceiling Thickness (mm): $10 / 12.5 / 15$ Ceiling Thickness (in): $3/8$ or $1/2$ or $9/16$ Min. Recessing Depth (mm): $150$ Min. Recessing Depth (in): $5\frac{7}{8}$ Light Distribution: Adjustable / Downlight         Weight (lb): $1.77$ Fixture Finish: SSR / BKV / CWI / CRY / HAB / UFT / ITA / RUA / FTG / MYG / LOD / PUS / FRO / FUP / KIA / POP / BLS / SPG / MEY / GOH / GUM / CHC / COM / ABZ / JAG / OBR / MOS / ROR         Fixture Material: Aluminum Die Cast                                                                                            | Mounting Type: RecessedMounting Location: CeilingSubcategory: DownlightPHYSICALShape: RoundDiameter (mm): 139Diameter (in): $5\frac{1}{2}$ Height (mm): 137Height (in): $5\frac{1}{8}$ Ceiling Thickness (mm): $10 / 12.5 / 15$ Ceiling Thickness (mm): $10 / 12.5 / 15$ Ceiling Thickness (in): $3/8$ or $1/2$ or $9/16$ Min. Recessing Depth (mm): $150$ Min. Recessing Depth (in): $5\frac{7}{8}$ Light Distribution: Adjustable / DownlightWeight (lbs): $1.77$ Fixture Finish: SSR / BKV / CWI / CRY / HAB / UFT / ITA / RUA / FTG / MYG / LOD / PUS / FRO / FUP / KIA / POP / BLS / SPG / MEY / GOH / GUM / CHC / COM / ABZ / JAG / OBR / MOS / RORFixture Material: Aluminum Die CastCut-out Measurements: $130mm / 51/8$ "                                                                                                                                                                                    | Brand: Prolicht                            |
| Mounting Location: Ceiling         Subcategory: Downlight         PHYSICAL         Shape: Round         Diameter (im): 139         Diameter (in): $5\frac{1}{2}$ Height (im): 137         Height (in): $5\frac{3}{8}$ Ceiling Thickness (mm): 10 / 12.5 / 15         Ceiling Thickness (in): 3/8 or 1/2 or 9/16         Min. Recessing Depth (mm): 150         Min. Recessing Depth (in): $5\frac{7}{8}$ Light Distribution: Adjustable / Downlight         Weight (kg): 0.805         Weight (lbs): 1.77         Fixture Finish: SSR / BKV / CWI / CRY / HAB / UFT / ITA / RUA / FTG / MYG / LOD / PUS / FRO / FUP / KIA / POP / BLS / SPG / MEY / GOH / GUM / CHC / COM / ABZ / JAG / OBR / MOS / ROR         Fixture Material: Aluminum Die Cast                                                   | Mounting Location: CeilingSubcategory: DownlightPHYSICALShape: RoundDiameter (mm): 139Diameter (in): $5^{\frac{1}{2}}_2$ Height (mm): 137Height (in): $5^{\frac{3}{6}}$ Ceiling Thickness (mm): $10 / 12.5 / 15$ Ceiling Thickness (mm): $10 / 12.5 / 15$ Ceiling Thickness (in): $3/8$ or $1/2$ or $9/16$ Min. Recessing Depth (mm): $150$ Min. Recessing Depth (in): $5^{\frac{7}{8}}$ Light Distribution: Adjustable / DownlightWeight (kg): $0.805$ Weight (lbs): $1.77$ Fixture Finish: SSR / BKV / CWI / CRY / HAB / UFT / ITA / RUA / FTG / MYG / LOD / PUS / FRO / FUP / KIA / POP / BLS / SPG / MEY / GOH / GUM / CHC / COM / ABZ / JAG / OBR / MOS / RORFixture Material: Aluminum Die CastCut-out Measurements: $130 \text{ mm } 5 1/8^{\text{m}}$                                                                                                                                                         | Division: Architectural                    |
| Subcategory: Downlight         PHYSICAL         Shape: Round         Diameter (mm): 139         Diameter (in): $5\frac{1}{2}$ Height (mm): 137         Height (in): $5\frac{3}{8}$ Ceiling Thickness (mm): $10 / 12.5 / 15$ Ceiling Thickness (in): $3/8$ or $1/2$ or $9/16$ Min. Recessing Depth (mm): $150$ Min. Recessing Depth (in): $5\frac{7}{8}$ Light Distribution: Adjustable / Downlight         Weight (kg): $0.805$ Weight (lbs): $1.77$ Fixture Finish: SSR / BKV / CWI / CRY / HAB / UFT / ITA / RUA / FTG / MYG / LOD / PUS / FRO / FUP / KIA / POP / BLS / SPG / MEY / GOH / GUM / CHC / COM / ABZ / JAG / OBR / MOS / ROR         Fixture Material: Aluminum Die Cast                                                                                                                | Subcategory: Downlight PHYSICAL Shape: Round Diameter (mm): 139 Diameter (in): 5 <sup>1</sup> / <sub>2</sub> Height (mm): 137 Height (in): 5 <sup>3</sup> / <sub>8</sub> Ceiling Thickness (mm): 10 / 12.5 / 15 Ceiling Thickness (in): 3/8 or 1/2 or 9/16 Min. Recessing Depth (in): 5 <sup>7</sup> / <sub>8</sub> Light Distribution: Adjustable / Downlight Weight (kg): 0.805 Weight (lbs): 1.77 Fixture Finish: SSR / BKV / CWI / CRY / HAB / UFT / ITA / RUA / FTG / MYG / LOD / PUS / FRO / FUP / KIA / POP / BLS / SPG / MEY / GOH / GUM / CHC / COM / ABZ / JAG / OBR / MOS / ROR Fixture Material: Aluminum Die Cast Cut-out Measurements: 130mm / 5 1/8"                                                                                                                                                                                                                                                   | Mounting Type: Recessed                    |
| PHYSICAL         Shape: Round         Diameter (mm): 139         Diameter (in): $5\frac{1}{2}$ Height (in): $5\frac{1}{2}$ Height (in): $5\frac{1}{3}$ Ceiling Thickness (mm): $10 / 12.5 / 15$ Ceiling Thickness (in): $3/8$ or $1/2$ or $9/16$ Min. Recessing Depth (mm): $150$ Min. Recessing Depth (in): $5\frac{7}{6}$ Light Distribution: Adjustable / Downlight         Weight (kg): $0.805$ Weight (lbs): $1.77$ Fixture Finish: SSR / BKV / CWI / CRY / HAB / UFT / ITA / RUA / FTG / MYG / LOD / PUS / FRO / FUP / KIA / POP / BLS / SPG / MEY / GOH / GUM / CHC / COM / ABZ / JAG / OBR / MOS / ROR         Fixture Material: Aluminum Die Cast                                                                                                                                            | PHYSICAL         Shape: Round         Diameter (mm): 139         Diameter (in): 5 ½         Height (mm): 137         Height (in): 5 ½         Ceiling Thickness (mm): 10 / 12.5 / 15         Ceiling Thickness (mm): 10 / 12.5 / 15         Ceiling Thickness (in): 3/8 or 1/2 or 9/16         Min. Recessing Depth (mm): 150         Min. Recessing Depth (in): 5 ½         Light Distribution: Adjustable / Downlight         Weight (kg): 0.805         Weight (lbs): 1.77         Fixture Finish: SSR / BKV / CWI / CRY / HAB / UFT / ITA / RUA / FTG / MYG / LOD / PUS / FRO / FUP / KIA / POP / BLS / SPG / MEY / GOH / GUM / CHC / COM / ABZ / JAG / OBR / MOS / ROR         Fixture Material: Aluminum Die Cast         Cut-out Measurements: 130mm / 5 1/8"                                                                                                                                                  | Mounting Location: Ceiling                 |
| Shape: Round         Diameter (mm): 139         Diameter (in): $5\frac{1}{2}$ Height (mm): 137         Height (in): $5\frac{3}{8}$ Ceiling Thickness (mm): $10 / 12.5 / 15$ Ceiling Thickness (in): $3/8$ or $1/2$ or $9/16$ Min. Recessing Depth (mm): 150         Min. Recessing Depth (in): $5\frac{7}{8}$ Light Distribution: Adjustable / Downlight         Weight (kg): 0.805         Weight (lbs): 1.77         Fixture Finish: SSR / BKV / CWI / CRY / HAB / UFT / ITA / RUA / FTG / MYG / LOD / PUS / FRO / FUP / KIA / POP / BLS / SPG / MEY / GOH / GUM / CHC / COM / ABZ / JAG / OBR / MOS / ROR         Fixture Material: Aluminum Die Cast                                                                                                                                              | Shape: RoundDiameter (mm): 139Diameter (in): $5\frac{1}{2}$ Height (mm): 137Height (in): $5\frac{3}{8}$ Ceiling Thickness (mm): $10/12.5/15$ Ceiling Thickness (mm): $10/12.5/15$ Ceiling Thickness (in): $3/8$ or $1/2$ or $9/16$ Min. Recessing Depth (mm): $150$ Min. Recessing Depth (in): $5\frac{7}{8}$ Light Distribution: Adjustable / DownlightWeight (kg): $0.805$ Weight (lbs): $1.77$ Fixture Finish: SSR / BKV / CWI / CRY / HAB / UFT / ITA / RUA / FTG / MYG /<br>LOD / PUS / FRO / FUP / KIA / POP / BLS / SPG / MEY / GOH / GUM / CHC /<br>COM / ABZ / JAG / OBR / MOS / RORFixture Material: Aluminum Die CastCut-out Measurements: $130$ mm / $51/8$ "                                                                                                                                                                                                                                             | Subcategory: Downlight                     |
| Diameter (mm): 139<br>Diameter (in): $5\frac{1}{2}$<br>Height (mm): 137<br>Height (in): $5\frac{3}{8}$<br>Ceiling Thickness (mm): $10 / 12.5 / 15$<br>Ceiling Thickness (in): $3/8$ or $1/2$ or $9/16$<br>Min. Recessing Depth (mm): $150$<br>Min. Recessing Depth (in): $5\frac{7}{8}$<br>Light Distribution: Adjustable / Downlight<br>Weight (kg): $0.805$<br>Weight (lbs): $1.77$<br>Fixture Finish: SSR / BKV / CWI / CRY / HAB / UFT / ITA / RUA / FTG / MYG /<br>LOD / PUS / FRO / FUP / KIA / POP / BLS / SPG / MEY / GOH / GUM / CHC /<br>COM / ABZ / JAG / OBR / MOS / ROR<br>Fixture Material: Aluminum Die Cast                                                                                                                                                                           | Diameter (mm): 139<br>Diameter (in): 5 $\frac{1}{2}$<br>Height (mm): 137<br>Height (in): 5 $\frac{3}{6}$<br>Ceiling Thickness (mm): 10 / 12.5 / 15<br>Ceiling Thickness (in): 3/8 or 1/2 or 9/16<br>Min. Recessing Depth (mm): 150<br>Min. Recessing Depth (in): 5 $\frac{7}{6}$<br>Light Distribution: Adjustable / Downlight<br>Weight (kg): 0.805<br>Weight (lbs): 1.77<br>Fixture Finish: SSR / BKV / CWI / CRY / HAB / UFT / ITA / RUA / FTG / MYG /<br>LOD / PUS / FRO / FUP / KIA / POP / BLS / SPG / MEY / GOH / GUM / CHC /<br>COM / ABZ / JAG / OBR / MOS / ROR<br>Fixture Material: Aluminum Die Cast<br>Cut-out Measurements: 130mm / 5 1/8"                                                                                                                                                                                                                                                              | PHYSICAL                                   |
| Diameter (in): 5 $\frac{1}{2}$<br>Height (mm): 137<br>Height (in): 5 $\frac{3}{8}$<br>Ceiling Thickness (mm): 10 / 12.5 / 15<br>Ceiling Thickness (in): 3/8 or 1/2 or 9/16<br>Min. Recessing Depth (mm): 150<br>Min. Recessing Depth (in): 5 $\frac{7}{8}$<br>Light Distribution: Adjustable / Downlight<br>Weight (kg): 0.805<br>Weight (lbs): 1.77<br>Fixture Finish: SSR / BKV / CWI / CRY / HAB / UFT / ITA / RUA / FTG / MYG /<br>LOD / PUS / FRO / FUP / KIA / POP / BLS / SPG / MEY / GOH / GUM / CHC /<br>COM / ABZ / JAG / OBR / MOS / ROR<br>Fixture Material: Aluminum Die Cast                                                                                                                                                                                                            | Diameter (in): $5\frac{1}{2}$<br>Height (mm): 137<br>Height (in): $5\frac{3}{6}$<br>Ceiling Thickness (mm): 10 / 12.5 / 15<br>Ceiling Thickness (mm): 10 / 12.5 / 15<br>Ceiling Thickness (in): 3/8 or 1/2 or 9/16<br>Min. Recessing Depth (mm): 150<br>Min. Recessing Depth (in): $5\frac{7}{6}$<br>Light Distribution: Adjustable / Downlight<br>Weight (kg): 0.805<br>Weight (kg): 0.805<br>Weight (lbs): 1.77<br>Fixture Finish: SSR / BKV / CWI / CRY / HAB / UFT / ITA / RUA / FTG / MYG /<br>LOD / PUS / FRO / FUP / KIA / POP / BLS / SPG / MEY / GOH / GUM / CHC /<br>COM / ABZ / JAG / OBR / MOS / ROR<br>Fixture Material: Aluminum Die Cast<br>Cut-out Measurements: 130mm / 5 1/8"                                                                                                                                                                                                                       | Shape: Round                               |
| Height (mm): 137<br>Height (in): 5 $\frac{3}{8}$<br>Ceiling Thickness (mm): 10 / 12.5 / 15<br>Ceiling Thickness (in): 3/8 or 1/2 or 9/16<br>Min. Recessing Depth (mm): 150<br>Min. Recessing Depth (in): 5 $\frac{7}{8}$<br>Light Distribution: Adjustable / Downlight<br>Weight (kg): 0.805<br>Weight (lbs): 1.77<br>Fixture Finish: SSR / BKV / CWI / CRY / HAB / UFT / ITA / RUA / FTG / MYG /<br>LOD / PUS / FRO / FUP / KIA / POP / BLS / SPG / MEY / GOH / GUM / CHC /<br>COM / ABZ / JAG / OBR / MOS / ROR<br>Fixture Material: Aluminum Die Cast                                                                                                                                                                                                                                              | Height (mm): 137Height (in): $5\frac{3}{8}$ Ceiling Thickness (mm): $10 / 12.5 / 15$ Ceiling Thickness (in): $3/8$ or $1/2$ or $9/16$ Min. Recessing Depth (mm): $150$ Min. Recessing Depth (in): $5\frac{7}{6}$ Light Distribution: Adjustable / DownlightWeight (kg): $0.805$ Weight (lbs): $1.77$ Fixture Finish: SSR / BKV / CWI / CRY / HAB / UFT / ITA / RUA / FTG / MYG /LOD / PUS / FRO / FUP / KIA / POP / BLS / SPG / MEY / GOH / GUM / CHC /COM / ABZ / JAG / OBR / MOS / RORFixture Material: Aluminum Die CastCut-out Measurements: $130mm / 5 1/8"$                                                                                                                                                                                                                                                                                                                                                     | Diameter (mm): 139                         |
| Height (in): 5 <sup>3</sup> / <sub>6</sub><br>Ceiling Thickness (mm): 10 / 12.5 / 15<br>Ceiling Thickness (in): 3/8 or 1/2 or 9/16<br>Min. Recessing Depth (mm): 150<br>Min. Recessing Depth (in): 5 <sup>7</sup> / <sub>6</sub><br>Light Distribution: Adjustable / Downlight<br>Weight (kg): 0.805<br>Weight (lbs): 1.77<br>Fixture Finish: SSR / BKV / CWI / CRY / HAB / UFT / ITA / RUA / FTG / MYG /<br>LOD / PUS / FRO / FUP / KIA / POP / BLS / SPG / MEY / GOH / GUM / CHC /<br>COM / ABZ / JAG / OBR / MOS / ROR<br>Fixture Material: Aluminum Die Cast                                                                                                                                                                                                                                      | Height (in): 5 $\frac{3}{8}$<br>Ceiling Thickness (mm): 10 / 12.5 / 15<br>Ceiling Thickness (in): 3/8 or 1/2 or 9/16<br>Min. Recessing Depth (mm): 150<br>Min. Recessing Depth (in): 5 $\frac{7}{6}$<br>Light Distribution: Adjustable / Downlight<br>Weight (kg): 0.805<br>Weight (lbs): 1.77<br>Fixture Finish: SSR / BKV / CWI / CRY / HAB / UFT / ITA / RUA / FTG / MYG /<br>LOD / PUS / FRO / FUP / KIA / POP / BLS / SPG / MEY / GOH / GUM / CHC /<br>COM / ABZ / JAG / OBR / MOS / ROR<br>Fixture Material: Aluminum Die Cast<br>Cut-out Measurements: 130mm / 5 1/8"                                                                                                                                                                                                                                                                                                                                          | Diameter (in): $5\frac{1}{2}$              |
| Ceiling Thickness (mm): 10 / 12.5 / 15<br>Ceiling Thickness (in): 3/8 or 1/2 or 9/16<br>Min. Recessing Depth (mm): 150<br>Min. Recessing Depth (in): 5 $\frac{7}{6}$<br>Light Distribution: Adjustable / Downlight<br>Weight (kg): 0.805<br>Weight (lbs): 1.77<br>Fixture Finish: SSR / BKV / CWI / CRY / HAB / UFT / ITA / RUA / FTG / MYG /<br>LOD / PUS / FRO / FUP / KIA / POP / BLS / SPG / MEY / GOH / GUM / CHC /<br>COM / ABZ / JAG / OBR / MOS / ROR<br>Fixture Material: Aluminum Die Cast                                                                                                                                                                                                                                                                                                  | Ceiling Thickness (mm): 10 / 12.5 / 15         Ceiling Thickness (in): 3/8 or 1/2 or 9/16         Min. Recessing Depth (mm): 150         Min. Recessing Depth (in): 5 %         Light Distribution: Adjustable / Downlight         Weight (kg): 0.805         Weight (lbs): 1.77         Fixture Finish: SSR / BKV / CWI / CRY / HAB / UFT / ITA / RUA / FTG / MYG / LOD / PUS / FRO / FUP / KIA / POP / BLS / SPG / MEY / GOH / GUM / CHC / COM / ABZ / JAG / OBR / MOS / ROR         Fixture Material: Aluminum Die Cast         Cut-out Measurements: 130mm / 5 1/8"                                                                                                                                                                                                                                                                                                                                               | Height (mm): 137                           |
| Ceiling Thickness (in): $3/8$ or $1/2$ or $9/16$ Min. Recessing Depth (mm): 150         Min. Recessing Depth (in): $5\frac{7}{6}$ Light Distribution: Adjustable / Downlight         Weight (kg): 0.805         Weight (lbs): 1.77         Fixture Finish: SSR / BKV / CWI / CRY / HAB / UFT / ITA / RUA / FTG / MYG / LOD / PUS / FRO / FUP / KIA / POP / BLS / SPG / MEY / GOH / GUM / CHC / COM / ABZ / JAG / OBR / MOS / ROR         Fixture Material: Aluminum Die Cast                                                                                                                                                                                                                                                                                                                          | Ceiling Thickness (in): 3/8 or 1/2 or 9/16<br>Min. Recessing Depth (mm): 150<br>Min. Recessing Depth (in): 5 $\frac{7}{6}$<br>Light Distribution: Adjustable / Downlight<br>Weight (kg): 0.805<br>Weight (lbs): 1.77<br>Fixture Finish: SSR / BKV / CWI / CRY / HAB / UFT / ITA / RUA / FTG / MYG /<br>LOD / PUS / FRO / FUP / KIA / POP / BLS / SPG / MEY / GOH / GUM / CHC /<br>COM / ABZ / JAG / OBR / MOS / ROR<br>Fixture Material: Aluminum Die Cast<br>Cut-out Measurements: 130mm / 5 1/8"                                                                                                                                                                                                                                                                                                                                                                                                                    | Height (in): 5 <sup>3</sup> / <sub>8</sub> |
| Min. Recessing Depth (mm): 150<br>Min. Recessing Depth (in): 5 <sup>7</sup> / <sub>8</sub><br>Light Distribution: Adjustable / Downlight<br>Weight (kg): 0.805<br>Weight (lbs): 1.77<br>Fixture Finish: SSR / BKV / CWI / CRY / HAB / UFT / ITA / RUA / FTG / MYG /<br>LOD / PUS / FRO / FUP / KIA / POP / BLS / SPG / MEY / GOH / GUM / CHC /<br>COM / ABZ / JAG / OBR / MOS / ROR<br>Fixture Material: Aluminum Die Cast                                                                                                                                                                                                                                                                                                                                                                            | Min. Recessing Depth (mm): 150<br>Min. Recessing Depth (in): 5 $\frac{7}{8}$<br>Light Distribution: Adjustable / Downlight<br>Weight (kg): 0.805<br>Weight (lbs): 1.77<br>Fixture Finish: SSR / BKV / CWI / CRY / HAB / UFT / ITA / RUA / FTG / MYG /<br>LOD / PUS / FRO / FUP / KIA / POP / BLS / SPG / MEY / GOH / GUM / CHC /<br>COM / ABZ / JAG / OBR / MOS / ROR<br>Fixture Material: Aluminum Die Cast<br>Cut-out Measurements: 130mm / 5 1/8"                                                                                                                                                                                                                                                                                                                                                                                                                                                                  | Ceiling Thickness (mm): 10 / 12.5 / 15     |
| Min. Recessing Depth (in): 5 <sup>7</sup> / <sub>8</sub><br>Light Distribution: Adjustable / Downlight<br>Weight (kg): 0.805<br>Weight (lbs): 1.77<br>Fixture Finish: SSR / BKV / CWI / CRY / HAB / UFT / ITA / RUA / FTG / MYG /<br>LOD / PUS / FRO / FUP / KIA / POP / BLS / SPG / MEY / GOH / GUM / CHC /<br>COM / ABZ / JAG / OBR / MOS / ROR<br>Fixture Material: Aluminum Die Cast                                                                                                                                                                                                                                                                                                                                                                                                              | Min. Recessing Depth (in): 5 <sup>7</sup> / <sub>8</sub><br>Light Distribution: Adjustable / Downlight<br>Weight (kg): 0.805<br>Weight (lbs): 1.77<br>Fixture Finish: SSR / BKV / CWI / CRY / HAB / UFT / ITA / RUA / FTG / MYG /<br>LOD / PUS / FRO / FUP / KIA / POP / BLS / SPG / MEY / GOH / GUM / CHC /<br>COM / ABZ / JAG / OBR / MOS / ROR<br>Fixture Material: Aluminum Die Cast<br>Cut-out Measurements: 130mm / 5 1/8"                                                                                                                                                                                                                                                                                                                                                                                                                                                                                      | Ceiling Thickness (in): 3/8 or 1/2 or 9/16 |
| Light Distribution: Adjustable / Downlight<br>Weight (kg): 0.805<br>Weight (lbs): 1.77<br>Fixture Finish: SSR / BKV / CWI / CRY / HAB / UFT / ITA / RUA / FTG / MYG /<br>LOD / PUS / FRO / FUP / KIA / POP / BLS / SPG / MEY / GOH / GUM / CHC /<br>COM / ABZ / JAG / OBR / MOS / ROR<br>Fixture Material: Aluminum Die Cast                                                                                                                                                                                                                                                                                                                                                                                                                                                                          | Light Distribution: Adjustable / Downlight<br>Weight (kg): 0.805<br>Weight (lbs): 1.77<br>Fixture Finish: SSR / BKV / CWI / CRY / HAB / UFT / ITA / RUA / FTG / MYG /<br>LOD / PUS / FRO / FUP / KIA / POP / BLS / SPG / MEY / GOH / GUM / CHC /<br>COM / ABZ / JAG / OBR / MOS / ROR<br>Fixture Material: Aluminum Die Cast<br>Cut-out Measurements: 130mm / 5 1/8"                                                                                                                                                                                                                                                                                                                                                                                                                                                                                                                                                  | Min. Recessing Depth (mm): 150             |
| Weight (kg): 0.805<br>Weight (lbs): 1.77<br>Fixture Finish: SSR / BKV / CWI / CRY / HAB / UFT / ITA / RUA / FTG / MYG /<br>LOD / PUS / FRO / FUP / KIA / POP / BLS / SPG / MEY / GOH / GUM / CHC /<br>COM / ABZ / JAG / OBR / MOS / ROR<br>Fixture Material: Aluminum Die Cast                                                                                                                                                                                                                                                                                                                                                                                                                                                                                                                        | Weight (kg): 0.805<br>Weight (lbs): 1.77<br>Fixture Finish: SSR / BKV / CWI / CRY / HAB / UFT / ITA / RUA / FTG / MYG /<br>LOD / PUS / FRO / FUP / KIA / POP / BLS / SPG / MEY / GOH / GUM / CHC /<br>COM / ABZ / JAG / OBR / MOS / ROR<br>Fixture Material: Aluminum Die Cast<br>Cut-out Measurements: 130mm / 5 1/8"                                                                                                                                                                                                                                                                                                                                                                                                                                                                                                                                                                                                | Min. Recessing Depth (in): 5 $\frac{7}{3}$ |
| Weight (lbs): 1.77<br>Fixture Finish: SSR / BKV / CWI / CRY / HAB / UFT / ITA / RUA / FTG / MYG /<br>LOD / PUS / FRO / FUP / KIA / POP / BLS / SPG / MEY / GOH / GUM / CHC /<br>COM / ABZ / JAG / OBR / MOS / ROR<br>Fixture Material: Aluminum Die Cast                                                                                                                                                                                                                                                                                                                                                                                                                                                                                                                                              | Weight (lbs): 1.77<br>Fixture Finish: SSR / BKV / CWI / CRY / HAB / UFT / ITA / RUA / FTG / MYG /<br>LOD / PUS / FRO / FUP / KIA / POP / BLS / SPG / MEY / GOH / GUM / CHC /<br>COM / ABZ / JAG / OBR / MOS / ROR<br>Fixture Material: Aluminum Die Cast<br>Cut-out Measurements: 130mm / 5 1/8"                                                                                                                                                                                                                                                                                                                                                                                                                                                                                                                                                                                                                      | Light Distribution: Adjustable / Downlight |
| Fixture Finish: SSR / BKV / CWI / CRY / HAB / UFT / ITA / RUA / FTG / MYG /<br>LOD / PUS / FRO / FUP / KIA / POP / BLS / SPG / MEY / GOH / GUM / CHC /<br>COM / ABZ / JAG / OBR / MOS / ROR<br>Fixture Material: Aluminum Die Cast                                                                                                                                                                                                                                                                                                                                                                                                                                                                                                                                                                    | Fixture Finish: SSR / BKV / CWI / CRY / HAB / UFT / ITA / RUA / FTG / MYG /<br>LOD / PUS / FRO / FUP / KIA / POP / BLS / SPG / MEY / GOH / GUM / CHC /<br>COM / ABZ / JAG / OBR / MOS / ROR<br>Fixture Material: Aluminum Die Cast<br>Cut-out Measurements: 130mm / 5 1/8"                                                                                                                                                                                                                                                                                                                                                                                                                                                                                                                                                                                                                                            | Weight (kg): 0.805                         |
| LOD / PUS / FRO / FUP / KIA / POP / BLS / SPG / MEY / GOH / GUM / CHC /<br>COM / ABZ / JAG / OBR / MOS / ROR<br>Fixture Material: Aluminum Die Cast                                                                                                                                                                                                                                                                                                                                                                                                                                                                                                                                                                                                                                                   | LOD / PUS / FRO / FUP / KIA / POP / BLS / SPG / MEY / GOH / GUM / CHC /<br>COM / ABZ / JAG / OBR / MOS / ROR<br>Fixture Material: Aluminum Die Cast<br>Cut-out Measurements: 130mm / 5 1/8"                                                                                                                                                                                                                                                                                                                                                                                                                                                                                                                                                                                                                                                                                                                           | Weight (lbs): 1.77                         |
| COM / ABZ / JAG / OBR / MOS / ROR<br>Fixture Material: Aluminum Die Cast                                                                                                                                                                                                                                                                                                                                                                                                                                                                                                                                                                                                                                                                                                                              | COM / ABZ / JAG / OBR / MOS / ROR<br>Fixture Material: Aluminum Die Cast<br>Cut-out Measurements: 130mm / 5 1/8"                                                                                                                                                                                                                                                                                                                                                                                                                                                                                                                                                                                                                                                                                                                                                                                                      |                                            |
| Fixture Material: Aluminum Die Cast                                                                                                                                                                                                                                                                                                                                                                                                                                                                                                                                                                                                                                                                                                                                                                   | Fixture Material: Aluminum Die Cast<br>Cut-out Measurements: 130mm / 5 1/8"                                                                                                                                                                                                                                                                                                                                                                                                                                                                                                                                                                                                                                                                                                                                                                                                                                           |                                            |
|                                                                                                                                                                                                                                                                                                                                                                                                                                                                                                                                                                                                                                                                                                                                                                                                       | Cut-out Measurements: 130mm / 5 1/8"                                                                                                                                                                                                                                                                                                                                                                                                                                                                                                                                                                                                                                                                                                                                                                                                                                                                                  |                                            |
| cut-out measurements: 130mm / 5 1/8"                                                                                                                                                                                                                                                                                                                                                                                                                                                                                                                                                                                                                                                                                                                                                                  | ,                                                                                                                                                                                                                                                                                                                                                                                                                                                                                                                                                                                                                                                                                                                                                                                                                                                                                                                     |                                            |
|                                                                                                                                                                                                                                                                                                                                                                                                                                                                                                                                                                                                                                                                                                                                                                                                       | ELECTRICAL                                                                                                                                                                                                                                                                                                                                                                                                                                                                                                                                                                                                                                                                                                                                                                                                                                                                                                            | cut-out measurements: 130mm / 5 1/8"       |