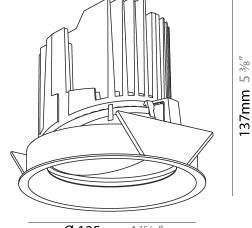

#### GENERAL ·Bid rio

| Series: Bioniq                                                              |
|-----------------------------------------------------------------------------|
| Subseries: Bioniq Round Adjustable                                          |
| Brand: Prolicht                                                             |
| Division: Architectural                                                     |
| Mounting Type: Recessed                                                     |
| Mounting Location: Ceiling                                                  |
| Subcategory: Downlight                                                      |
| PHYSICAL                                                                    |
| Shape: Round                                                                |
| Diameter (mm): 139                                                          |
| Diameter (in): $5\frac{1}{2}$                                               |
| Height (mm): 137                                                            |
| Height (in): 5 <sup>3</sup> / <sub>8</sub>                                  |
| Ceiling Thickness (mm): 10 / 12.5 / 15                                      |
| Ceiling Thickness (in): 3/8 or 1/2 or 9/16                                  |
| Min. Recessing Depth (mm): 150                                              |
| Min. Recessing Depth (in): 5 <sup>7</sup> / <sub>8</sub>                    |
| Light Distribution: Adjustable / Downlight                                  |
| Weight (kg): 0.836                                                          |
| Weight (lbs): 1.84                                                          |
| Fixture Finish: SSR / BKV / CWI / CRY / HAB / UFT / ITA / RUA / FTG / MYG / |
| LOD / PUS / FRO / FUP / KIA / POP / BLS / SPG / MEY / GOH / GUM / CHC /     |
| COM / ABZ / JAG / OBR / MOS / ROR                                           |
| Fixture Material: Aluminum Die Cast                                         |
| Cut-out Measurements: 130mm / 5 1/8"                                        |
| ELECTRICAL                                                                  |

## **BIONIQ ROUND ADJUSTABLE RECESSED**

A35230-

PROJECT

Reflector

А

Available for International specifications by adding 'INT' at the end of the existing Model #. For assistance on 'custom' specifications, contact zteam@zaneen.com. In a constant effort to supply the best product, we reserve the right to change specifications or materials without notice. The most recent specification sheets are found at zaneen.com Page 6/18