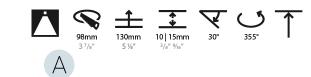

### GENERAL

| Series: Bioniq                                                                                                                                                                              |
|---------------------------------------------------------------------------------------------------------------------------------------------------------------------------------------------|
| Subseries: Bioniq Round Adjustable                                                                                                                                                          |
| Brand: Prolicht                                                                                                                                                                             |
| Division: Architectural                                                                                                                                                                     |
| Mounting Type: Recessed                                                                                                                                                                     |
| Mounting Location: Ceiling                                                                                                                                                                  |
| Subcategory: Downlight                                                                                                                                                                      |
| PHYSICAL                                                                                                                                                                                    |
| Shape: Round                                                                                                                                                                                |
| Diameter (mm): 107                                                                                                                                                                          |
| Diameter (in): $4\frac{3}{16}$                                                                                                                                                              |
| Height (mm): 112                                                                                                                                                                            |
| Height (in): 4 <sup>7</sup> / <sub>16</sub>                                                                                                                                                 |
| Ceiling Thickness (mm): 10 / 12.5 / 15                                                                                                                                                      |
| Ceiling Thickness (in): 3/8 or 1/2 or 9/16                                                                                                                                                  |
| Min. Recessing Depth (mm): 130                                                                                                                                                              |
| Min. Recessing Depth (in): 5 $\frac{1}{8}$                                                                                                                                                  |
| Light Distribution: Adjustable / Downlight                                                                                                                                                  |
| Weight (kg): 0.47                                                                                                                                                                           |
| Weight (lbs): 1.04                                                                                                                                                                          |
| Fixture Finish: SSR / BKV / CWI / CRY / HAB / UFT / ITA / RUA / FTG / MYG /<br>LOD / PUS / FRO / FUP / KIA / POP / BLS / SPG / MEY / GOH / GUM / CHC /<br>COM / ABZ / JAG / OBR / MOS / ROR |
| Fixture Material: Aluminum Die Cast                                                                                                                                                         |
| Cut-out Measurements: 98mm / 3 7/8"                                                                                                                                                         |
| ELECTRICAL                                                                                                                                                                                  |
| Lamp Type: LED (Zhaga Standard)                                                                                                                                                             |
| Input Wattage (W): 13.2 / 16.5                                                                                                                                                              |
| Total Output Wattage (W): 12 / 15                                                                                                                                                           |