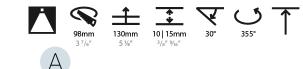

### GENERAL

| Series: Bioniq                                                                                                                                                                              |
|---------------------------------------------------------------------------------------------------------------------------------------------------------------------------------------------|
| Subseries: Bioniq Round Adjustable                                                                                                                                                          |
| Brand: Prolicht                                                                                                                                                                             |
| Division: Architectural                                                                                                                                                                     |
| Mounting Type: Recessed                                                                                                                                                                     |
| Mounting Location: Ceiling                                                                                                                                                                  |
| Subcategory: Downlight                                                                                                                                                                      |
| PHYSICAL                                                                                                                                                                                    |
| Shape: Round                                                                                                                                                                                |
| Diameter (mm): 107                                                                                                                                                                          |
| Diameter (in): $4\frac{3}{16}$                                                                                                                                                              |
| Height (mm): 112                                                                                                                                                                            |
| Height (in): 4 <sup>7</sup> / <sub>16</sub>                                                                                                                                                 |
| Ceiling Thickness (mm): 10 / 12.5 / 15                                                                                                                                                      |
| Ceiling Thickness (in): 3/8 or 1/2 or 9/16                                                                                                                                                  |
| Min. Recessing Depth (mm): 130                                                                                                                                                              |
| Min. Recessing Depth (in): 5 $\frac{1}{8}$                                                                                                                                                  |
| Light Distribution: Adjustable / Downlight                                                                                                                                                  |
| Weight (kg): 0.47                                                                                                                                                                           |
| Weight (lbs): 1.04                                                                                                                                                                          |
| Fixture Finish: SSR / BKV / CWI / CRY / HAB / UFT / ITA / RUA / FTG / MYG /<br>LOD / PUS / FRO / FUP / KIA / POP / BLS / SPG / MEY / GOH / GUM / CHC /<br>COM / ABZ / JAG / OBR / MOS / ROR |
| Fixture Material: Aluminum Die Cast                                                                                                                                                         |
| Cut-out Measurements: 98mm / 3 7/8"                                                                                                                                                         |
| ELECTRICAL                                                                                                                                                                                  |
| Lamp Type: LED (Zhaga Standard)                                                                                                                                                             |
| Input Wattage (W): 13.2 / 16.5                                                                                                                                                              |
| Total Output Wattage (W): 12 / 15                                                                                                                                                           |

### OPTICAL

Reflector°: 10 Adjustability: Rotational 355°; Tilt 30°