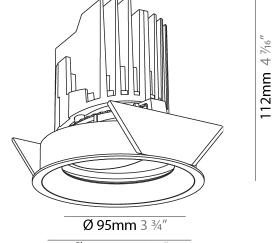

### GENERAL

| Series: Bioniq                                                                                                                                                                              |
|---------------------------------------------------------------------------------------------------------------------------------------------------------------------------------------------|
| Subseries: Bioniq Round Adjustable                                                                                                                                                          |
| Brand: Prolicht                                                                                                                                                                             |
| Division: Architectural                                                                                                                                                                     |
| Mounting Type: Recessed                                                                                                                                                                     |
| Mounting Location: Ceiling                                                                                                                                                                  |
| Subcategory: Downlight                                                                                                                                                                      |
| PHYSICAL                                                                                                                                                                                    |
| Shape: Round                                                                                                                                                                                |
| Diameter (mm): 107                                                                                                                                                                          |
| Diameter (in): $4\frac{3}{16}$                                                                                                                                                              |
| Height (mm): 112                                                                                                                                                                            |
| Height (in): 4 <sup>7</sup> / <sub>16</sub>                                                                                                                                                 |
| Ceiling Thickness (mm): 10 / 12.5 / 15                                                                                                                                                      |
| Ceiling Thickness (in): 3/8 or 1/2 or 9/16                                                                                                                                                  |
| Min. Recessing Depth (mm): 130                                                                                                                                                              |
| Min. Recessing Depth (in): 5 $\frac{1}{8}$                                                                                                                                                  |
| Light Distribution: Adjustable / Downlight                                                                                                                                                  |
| Weight (kg): 0.47                                                                                                                                                                           |
| Weight (lbs): 1.04                                                                                                                                                                          |
| Fixture Finish: SSR / BKV / CWI / CRY / HAB / UFT / ITA / RUA / FTG / MYG /<br>LOD / PUS / FRO / FUP / KIA / POP / BLS / SPG / MEY / GOH / GUM / CHC /<br>COM / ABZ / JAG / OBR / MOS / ROR |
| Fixture Material: Aluminum Die Cast                                                                                                                                                         |
| Cut-out Measurements: 98mm / 3 7/8"                                                                                                                                                         |
| ELECTRICAL                                                                                                                                                                                  |
| Lamp Type: LED (Zhaga Standard)                                                                                                                                                             |
| Input Wattage (W): 13.2 / 16.5                                                                                                                                                              |
| Total Output Wattage (W): 12 / 15                                                                                                                                                           |