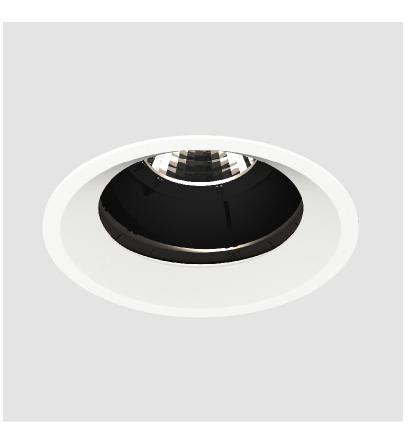

### **BIONIQ ROUND ADJUSTABLE RECESSED**

### GENERAL

| Series: Bioniq                                                                                                                                                                              |
|---------------------------------------------------------------------------------------------------------------------------------------------------------------------------------------------|
| Subseries: Bioniq Round Adjustable                                                                                                                                                          |
| Brand: Prolicht                                                                                                                                                                             |
| Division: Architectural                                                                                                                                                                     |
| Mounting Type: Recessed                                                                                                                                                                     |
| Mounting Location: Ceiling                                                                                                                                                                  |
| Subcategory: Downlight                                                                                                                                                                      |
| PHYSICAL                                                                                                                                                                                    |
| Shape: Round                                                                                                                                                                                |
| Diameter (mm): 107                                                                                                                                                                          |
| Diameter (in): $4\frac{3}{16}$                                                                                                                                                              |
| Height (mm): 112                                                                                                                                                                            |
| Height (in): 4 <sup>7</sup> / <sub>16</sub>                                                                                                                                                 |
| Ceiling Thickness (mm): 10 / 12.5 / 15                                                                                                                                                      |
| Ceiling Thickness (in): 3/8 or 1/2 or 9/16                                                                                                                                                  |
| Min. Recessing Depth (mm): 130                                                                                                                                                              |
| Min. Recessing Depth (in): 5 $\frac{1}{8}$                                                                                                                                                  |
| Light Distribution: Adjustable / Downlight                                                                                                                                                  |
| Weight (kg): 0.47                                                                                                                                                                           |
| Weight (lbs): 1.04                                                                                                                                                                          |
| Fixture Finish: SSR / BKV / CWI / CRY / HAB / UFT / ITA / RUA / FTG / MYG /<br>LOD / PUS / FRO / FUP / KIA / POP / BLS / SPG / MEY / GOH / GUM / CHC /<br>COM / ABZ / JAG / OBR / MOS / ROR |
| Fixture Material: Aluminum Die Cast                                                                                                                                                         |
| Cut-out Measurements: 98mm / 3 7/8"                                                                                                                                                         |
| ELECTRICAL                                                                                                                                                                                  |
| Lamp Type: LED (Zhaga Standard)                                                                                                                                                             |
| Input Wattage (W): 13.2 / 16.5                                                                                                                                                              |
| Total Output Wattage (W): 12 / 15                                                                                                                                                           |