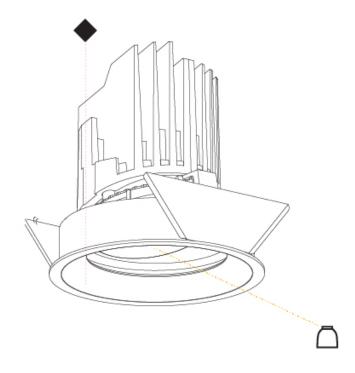

### GENERAL

| Series: Bioniq                                                                                                                                                                              |
|---------------------------------------------------------------------------------------------------------------------------------------------------------------------------------------------|
| Subseries: Bioniq Round Adjustable                                                                                                                                                          |
| Brand: Prolicht                                                                                                                                                                             |
| Division: Architectural                                                                                                                                                                     |
| Mounting Type: Recessed                                                                                                                                                                     |
| Mounting Location: Ceiling                                                                                                                                                                  |
| Subcategory: Downlight                                                                                                                                                                      |
| PHYSICAL                                                                                                                                                                                    |
| Shape: Round                                                                                                                                                                                |
| Diameter (mm): 107                                                                                                                                                                          |
| Diameter (in): $4\frac{3}{16}$                                                                                                                                                              |
| Height (mm): 112                                                                                                                                                                            |
| Height (in): 4 <sup>7</sup> / <sub>16</sub>                                                                                                                                                 |
| Ceiling Thickness (mm): 10 / 12.5 / 15                                                                                                                                                      |
| Ceiling Thickness (in): 3/8 or 1/2 or 9/16                                                                                                                                                  |
| Min. Recessing Depth (mm): 130                                                                                                                                                              |
| Min. Recessing Depth (in): 5 $\frac{1}{8}$                                                                                                                                                  |
| Light Distribution: Adjustable / Downlight                                                                                                                                                  |
| Weight (kg): 0.47                                                                                                                                                                           |
| Weight (lbs): 1.04                                                                                                                                                                          |
| Fixture Finish: SSR / BKV / CWI / CRY / HAB / UFT / ITA / RUA / FTG / MYG /<br>LOD / PUS / FRO / FUP / KIA / POP / BLS / SPG / MEY / GOH / GUM / CHC /<br>COM / ABZ / JAG / OBR / MOS / ROR |
| Fixture Material: Aluminum Die Cast                                                                                                                                                         |
| Cut-out Measurements: 98mm / 3 7/8"                                                                                                                                                         |
| ELECTRICAL                                                                                                                                                                                  |
| Lamp Type: LED (Zhaga Standard)                                                                                                                                                             |
| Input Wattage (W): 13.2 / 16.5                                                                                                                                                              |
| Total Output Wattage (W): 12 / 15                                                                                                                                                           |