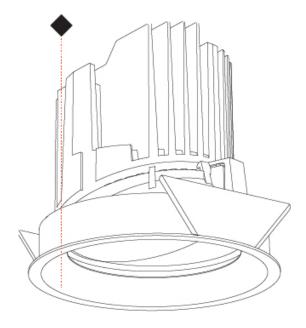

### GENERAL

| Series: Bioniq                                                                                                                                                                              |
|---------------------------------------------------------------------------------------------------------------------------------------------------------------------------------------------|
| Subseries: Bioniq Round Adjustable                                                                                                                                                          |
| Brand: Prolicht                                                                                                                                                                             |
| Division: Architectural                                                                                                                                                                     |
| Mounting Type: Recessed                                                                                                                                                                     |
| Mounting Location: Ceiling                                                                                                                                                                  |
| Subcategory: Downlight                                                                                                                                                                      |
| PHYSICAL                                                                                                                                                                                    |
| Shape: Round                                                                                                                                                                                |
| Diameter (mm): 107                                                                                                                                                                          |
| Diameter (in): $4\frac{3}{16}$                                                                                                                                                              |
| Height (mm): 112                                                                                                                                                                            |
| Height (in): 4 <sup>7</sup> / <sub>16</sub>                                                                                                                                                 |
| Ceiling Thickness (mm): 10 / 12.5 / 15                                                                                                                                                      |
| Ceiling Thickness (in): 3/8 or 1/2 or 9/16                                                                                                                                                  |
| Min. Recessing Depth (mm): 130                                                                                                                                                              |
| Min. Recessing Depth (in): 5 $\frac{1}{8}$                                                                                                                                                  |
| Light Distribution: Adjustable / Downlight                                                                                                                                                  |
| Weight (kg): 0.47                                                                                                                                                                           |
| Weight (lbs): 1.04                                                                                                                                                                          |
| Fixture Finish: SSR / BKV / CWI / CRY / HAB / UFT / ITA / RUA / FTG / MYG /<br>LOD / PUS / FRO / FUP / KIA / POP / BLS / SPG / MEY / GOH / GUM / CHC /<br>COM / ABZ / JAG / OBR / MOS / ROR |
| Fixture Material: Aluminum Die Cast                                                                                                                                                         |
| Cut-out Measurements: 98mm / 3 7/8"                                                                                                                                                         |
| ELECTRICAL                                                                                                                                                                                  |
| Lamp Type: LED (Zhaga Standard)                                                                                                                                                             |
| Input Wattage (W): 13.2 / 16.5                                                                                                                                                              |
| Total Output Wattage (W): 12 / 15                                                                                                                                                           |

-----

| PROJECT   |  |  |  |
|-----------|--|--|--|
| TYPE      |  |  |  |
| SPECIFIER |  |  |  |
| QUANTITY  |  |  |  |
| DATE      |  |  |  |

Ø 107mm 4 3/16"

Page 3/18

Zaneen Group Inc. © 2024, T 1800-388-3382, F 416-247-9319, www.zaneen.com