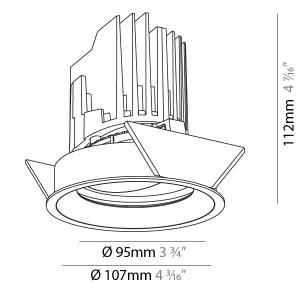

### GENERAL

| Series: Bioniq                                                                                                                                                                              |
|---------------------------------------------------------------------------------------------------------------------------------------------------------------------------------------------|
| Subseries: Bioniq Round Adjustable                                                                                                                                                          |
| Brand: Prolicht                                                                                                                                                                             |
| Division: Architectural                                                                                                                                                                     |
| Mounting Type: Recessed                                                                                                                                                                     |
| Mounting Location: Ceiling                                                                                                                                                                  |
| Subcategory: Downlight                                                                                                                                                                      |
| PHYSICAL                                                                                                                                                                                    |
| Shape: Round                                                                                                                                                                                |
| Diameter (mm): 107                                                                                                                                                                          |
| Diameter (in): $4\frac{3}{16}$                                                                                                                                                              |
| Height (mm): 112                                                                                                                                                                            |
| Height (in): 4 <sup>7</sup> / <sub>16</sub>                                                                                                                                                 |
| Ceiling Thickness (mm): 10 / 12.5 / 15                                                                                                                                                      |
| Ceiling Thickness (in): 3/8 or 1/2 or 9/16                                                                                                                                                  |
| Min. Recessing Depth (mm): 130                                                                                                                                                              |
| Min. Recessing Depth (in): 5 $\frac{1}{8}$                                                                                                                                                  |
| Light Distribution: Adjustable / Downlight                                                                                                                                                  |
| Weight (kg): 0.47                                                                                                                                                                           |
| Weight (lbs): 1.04                                                                                                                                                                          |
| Fixture Finish: SSR / BKV / CWI / CRY / HAB / UFT / ITA / RUA / FTG / MYG /<br>LOD / PUS / FRO / FUP / KIA / POP / BLS / SPG / MEY / GOH / GUM / CHC /<br>COM / ABZ / JAG / OBR / MOS / ROR |
| Fixture Material: Aluminum Die Cast                                                                                                                                                         |
| Cut-out Measurements: 98mm / 3 7/8"                                                                                                                                                         |
| ELECTRICAL                                                                                                                                                                                  |
| Lamp Type: LED (Zhaga Standard)                                                                                                                                                             |
| Input Wattage (W): 13.2 / 16.5                                                                                                                                                              |
| Total Output Wattage (W): 12 / 15                                                                                                                                                           |