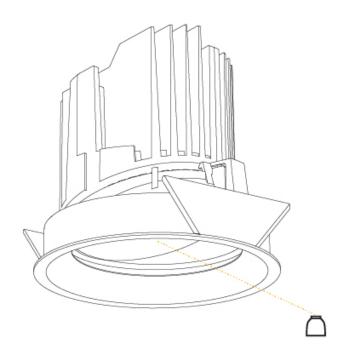

### GENERAL

| Series: Bioniq                                                                                                                                                                              |
|---------------------------------------------------------------------------------------------------------------------------------------------------------------------------------------------|
| Subseries: Bioniq Round Adjustable                                                                                                                                                          |
| Brand: Prolicht                                                                                                                                                                             |
| Division: Architectural                                                                                                                                                                     |
| Mounting Type: Recessed                                                                                                                                                                     |
| Mounting Location: Ceiling                                                                                                                                                                  |
| Subcategory: Downlight                                                                                                                                                                      |
| PHYSICAL                                                                                                                                                                                    |
| Shape: Round                                                                                                                                                                                |
| Diameter (mm): 107                                                                                                                                                                          |
| Diameter (in): $4\frac{3}{16}$                                                                                                                                                              |
| Height (mm): 112                                                                                                                                                                            |
| Height (in): 4 <sup>7</sup> / <sub>16</sub>                                                                                                                                                 |
| Ceiling Thickness (mm): 10 / 12.5 / 15                                                                                                                                                      |
| Ceiling Thickness (in): 3/8 or 1/2 or 9/16                                                                                                                                                  |
| Min. Recessing Depth (mm): 130                                                                                                                                                              |
| Min. Recessing Depth (in): 5 $\frac{1}{8}$                                                                                                                                                  |
| Light Distribution: Adjustable / Downlight                                                                                                                                                  |
| Weight (kg): 0.47                                                                                                                                                                           |
| Weight (lbs): 1.04                                                                                                                                                                          |
| Fixture Finish: SSR / BKV / CWI / CRY / HAB / UFT / ITA / RUA / FTG / MYG /<br>LOD / PUS / FRO / FUP / KIA / POP / BLS / SPG / MEY / GOH / GUM / CHC /<br>COM / ABZ / JAG / OBR / MOS / ROR |
| Fixture Material: Aluminum Die Cast                                                                                                                                                         |
| Cut-out Measurements: 98mm / 3 7/8"                                                                                                                                                         |
| ELECTRICAL                                                                                                                                                                                  |
| Lamp Type: LED (Zhaga Standard)                                                                                                                                                             |
| Input Wattage (W): 13.2 / 16.5                                                                                                                                                              |
| Total Output Wattage (W): 12 / 15                                                                                                                                                           |

#### GENERAL s. Bio rio

| Series: Bioniq                                                                                                                                                                          |  |
|-----------------------------------------------------------------------------------------------------------------------------------------------------------------------------------------|--|
| Subseries: Bioniq Round Adjustable                                                                                                                                                      |  |
| Brand: Prolicht                                                                                                                                                                         |  |
| Division: Architectural                                                                                                                                                                 |  |
| Mounting Type: Recessed                                                                                                                                                                 |  |
| Mounting Location: Ceiling                                                                                                                                                              |  |
| Subcategory: Downlight                                                                                                                                                                  |  |
| PHYSICAL                                                                                                                                                                                |  |
| Shape: Round                                                                                                                                                                            |  |
| Diameter (mm): 107                                                                                                                                                                      |  |
| Diameter (in): $4\frac{3}{16}$                                                                                                                                                          |  |
| Height (mm): 112                                                                                                                                                                        |  |
| Height (in): $4\frac{7}{16}$                                                                                                                                                            |  |
| Ceiling Thickness (mm): 10 / 12.5 / 15                                                                                                                                                  |  |
| Ceiling Thickness (in): 3/8 or 1/2 or 9/16                                                                                                                                              |  |
| Min. Recessing Depth (mm): 130                                                                                                                                                          |  |
| Min. Recessing Depth (in): $5\frac{1}{8}$                                                                                                                                               |  |
| Light Distribution: Adjustable / Downlight                                                                                                                                              |  |
| Weight (kg): 0.46                                                                                                                                                                       |  |
| Weight (lbs): 1.01                                                                                                                                                                      |  |
| Fixture Finish: SSR / BKV / CWI / CRY / HAB / UFT / ITA / RUA / FTG / MYY<br>LOD / PUS / FRO / FUP / KIA / POP / BLS / SPG / MEY / GOH / GUM / CHC<br>COM / ABZ / JAG / OBR / MOS / ROR |  |
| Fixture Material: Aluminum Die Cast                                                                                                                                                     |  |
| Cut-out Measurements: 98mm / 3 7/8"                                                                                                                                                     |  |
| ELECTRICAL                                                                                                                                                                              |  |
| LECIKICAL                                                                                                                                                                               |  |