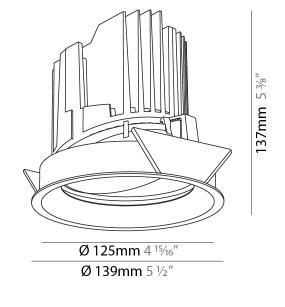

#### GENERAL ·Bid rio

| Series: Bioniq                                                              |
|-----------------------------------------------------------------------------|
| Subseries: Bioniq Round Adjustable                                          |
| Brand: Prolicht                                                             |
| Division: Architectural                                                     |
| Mounting Type: Recessed                                                     |
| Mounting Location: Ceiling                                                  |
| Subcategory: Downlight                                                      |
| PHYSICAL                                                                    |
| Shape: Round                                                                |
| Diameter (mm): 139                                                          |
| Diameter (in): $5\frac{1}{2}$                                               |
| Height (mm): 137                                                            |
| Height (in): 5 <sup>3</sup> / <sub>8</sub>                                  |
| Ceiling Thickness (mm): 10 / 12.5 / 15                                      |
| Ceiling Thickness (in): 3/8 or 1/2 or 9/16                                  |
| Min. Recessing Depth (mm): 150                                              |
| Min. Recessing Depth (in): 5 <sup>7</sup> / <sub>8</sub>                    |
| Light Distribution: Adjustable / Downlight                                  |
| Weight (kg): 0.836                                                          |
| Weight (lbs): 1.84                                                          |
| Fixture Finish: SSR / BKV / CWI / CRY / HAB / UFT / ITA / RUA / FTG / MYG / |
| LOD / PUS / FRO / FUP / KIA / POP / BLS / SPG / MEY / GOH / GUM / CHC /     |
| COM / ABZ / JAG / OBR / MOS / ROR                                           |
| Fixture Material: Aluminum Die Cast                                         |
| Cut-out Measurements: 130mm / 5 1/8"                                        |
| ELECTRICAL                                                                  |

#### GENERAL s• Bid rio

| Brand: Prolicht         Division: Architectural         Mounting Type: Recessed         Mounting Location: Ceiling         Subcategory: Downlight         PHYSICAL         Shape: Round         Diameter (im): $5\frac{1}{2}$ Height (im): $5\frac{1}{2}$ Height (in): $5\frac{1}{3}$ Ceiling Thickness (mm): $10 / 12.5 / 15$ Ceiling Thickness (in): $3/8$ or $1/2$ or $9/16$ Min. Recessing Depth (imn): $150$ Min. Recessing Depth (in): $5\frac{7}{6}$ Light Distribution: Adjustable / Downlight         Weight (lbs): $1.77$ Fixture Finish: SSR / BKV / CWI / CRY / HAB / UFT / ITA / RUA / FTG / MYG / LOD / PUS / FRO / FUP / KIA / POP / BLS / SPG / MEY / GOH / GUM / CHC / COM / ABZ / JAG / OBR / MOS / ROR         Fixture Material: Aluminum Die Cast                                 | Subseries: Bioniq Round Adjustable         Brand: Prolicht         Division: Architectural         Mounting Type: Recessed         Mounting Location: Ceiling         Subcategory: Downlight         PHYSICAL         Shape: Round         Diameter (mm): 139         Diameter (in): $5 \frac{1}{2}$ Height (mm): 137         Height (in): $5 \frac{1}{2}$ Ceiling Thickness (mm): $10 / 12.5 / 15$ Ceiling Thickness (in): $3/8$ or $1/2$ or $9/16$ Min. Recessing Depth (mm): 150         Min. Recessing Depth (in): $5 \frac{7}{6}$ Light Distribution: Adjustable / Downlight         Weight (kg): $0.805$ Weight (lbs): $1.77$ Fixture Finish: SSR / BKV / CWI / CRY / HAB / UFT / ITA / RUA / FTG / MYG / LOD / PUS / FRO / FUP / KIA / POP / BLS / SPG / MEY / GOH / GUM / CHC / COM / ABZ / JAG / OBR / MOS / ROR         Fixture Material: Aluminum Die Cast         Cut-out Measurements: $130mm / 5 1/8^m$ | Series: Bioniq                             |
|-------------------------------------------------------------------------------------------------------------------------------------------------------------------------------------------------------------------------------------------------------------------------------------------------------------------------------------------------------------------------------------------------------------------------------------------------------------------------------------------------------------------------------------------------------------------------------------------------------------------------------------------------------------------------------------------------------------------------------------------------------------------------------------------------------|-----------------------------------------------------------------------------------------------------------------------------------------------------------------------------------------------------------------------------------------------------------------------------------------------------------------------------------------------------------------------------------------------------------------------------------------------------------------------------------------------------------------------------------------------------------------------------------------------------------------------------------------------------------------------------------------------------------------------------------------------------------------------------------------------------------------------------------------------------------------------------------------------------------------------|--------------------------------------------|
| Division: Architectural         Mounting Type: Recessed         Mounting Location: Ceiling         Subcategory: Downlight         PHYSICAL         Shape: Round         Diameter (mm): 139         Diameter (in): $5\frac{1}{2}$ Height (mm): 137         Height (in): $5\frac{3}{8}$ Ceiling Thickness (mm): $10 / 12.5 / 15$ Ceiling Thickness (in): $3/8$ or $1/2$ or $9/16$ Min. Recessing Depth (mm): $150$ Min. Recessing Depth (in): $5\frac{7}{8}$ Light Distribution: Adjustable / Downlight         Weight (kg): 0.805         Weight (lbs): 1.77         Fixture Finish: SSR / BKV / CWI / CRY / HAB / UFT / ITA / RUA / FTG / MYG / LOD / PUS / FRO / FUP / KIA / POP / BLS / SPG / MEY / GOH / GUM / CHC / COM / ABZ / JAG / OBR / MOS / ROR         Fixture Material: Aluminum Die Cast | Initial ProductDivision: ArchitecturalMounting Type: RecessedMounting Location: CeilingSubcategory: Downlight <b>PHYSICAL</b> Shape: RoundDiameter (mm): 139Diameter (in): $5\frac{1}{2}$ Height (mm): 137Height (in): $5\frac{1}{8}$ Ceiling Thickness (mm): $10 / 12.5 / 15$ Ceiling Thickness (mm): $10 / 12.5 / 15$ Ceiling Thickness (in): $3/8$ or $1/2$ or $9/16$ Min. Recessing Depth (mm): $150$ Min. Recessing Depth (in): $5\frac{7}{8}$ Light Distribution: Adjustable / DownlightWeight (kg): 0.805Weight (lbs): $1.77$ Fixture Finish: SSR / BKV / CWI / CRY / HAB / UFT / ITA / RUA / FTG / MYG / LOD / PUS / FRO / FUP / KIA / POP / BLS / SPG / MEY / GOH / GUM / CHC / COM / ABZ / JAG / OBR / MOS / RORFixture Material: Aluminum Die CastCut-out Measurements: $130mm / 51/8$ "                                                                                                                   | Subseries: Bioniq Round Adjustable         |
| Mounting Type: Recessed         Mounting Location: Ceiling         Subcategory: Downlight         PHYSICAL         Shape: Round         Diameter (mm): 139         Diameter (in): $5\frac{1}{2}$ Height (in): $5\frac{3}{8}$ Ceiling Thickness (mm): $10 / 12.5 / 15$ Ceiling Thickness (in): $3/8$ or $1/2$ or $9/16$ Min. Recessing Depth (mm): $150$ Min. Recessing Depth (in): $5\frac{7}{8}$ Light Distribution: Adjustable / Downlight         Weight (lb): $1.77$ Fixture Finish: SSR / BKV / CWI / CRY / HAB / UFT / ITA / RUA / FTG / MYG / LOD / PUS / FRO / FUP / KIA / POP / BLS / SPG / MEY / GOH / GUM / CHC / COM / ABZ / JAG / OBR / MOS / ROR         Fixture Material: Aluminum Die Cast                                                                                            | Mounting Type: RecessedMounting Location: CeilingSubcategory: DownlightPHYSICALShape: RoundDiameter (mm): 139Diameter (in): $5\frac{1}{2}$ Height (mm): 137Height (in): $5\frac{1}{8}$ Ceiling Thickness (mm): $10 / 12.5 / 15$ Ceiling Thickness (mm): $10 / 12.5 / 15$ Ceiling Thickness (in): $3/8$ or $1/2$ or $9/16$ Min. Recessing Depth (mm): $150$ Min. Recessing Depth (in): $5\frac{7}{8}$ Light Distribution: Adjustable / DownlightWeight (lbs): $1.77$ Fixture Finish: SSR / BKV / CWI / CRY / HAB / UFT / ITA / RUA / FTG / MYG / LOD / PUS / FRO / FUP / KIA / POP / BLS / SPG / MEY / GOH / GUM / CHC / COM / ABZ / JAG / OBR / MOS / RORFixture Material: Aluminum Die CastCut-out Measurements: $130mm / 51/8$ "                                                                                                                                                                                    | Brand: Prolicht                            |
| Mounting Location: Ceiling         Subcategory: Downlight         PHYSICAL         Shape: Round         Diameter (im): 139         Diameter (in): $5\frac{1}{2}$ Height (im): 137         Height (in): $5\frac{3}{8}$ Ceiling Thickness (mm): 10 / 12.5 / 15         Ceiling Thickness (in): 3/8 or 1/2 or 9/16         Min. Recessing Depth (mm): 150         Min. Recessing Depth (in): $5\frac{7}{8}$ Light Distribution: Adjustable / Downlight         Weight (kg): 0.805         Weight (lbs): 1.77         Fixture Finish: SSR / BKV / CWI / CRY / HAB / UFT / ITA / RUA / FTG / MYG / LOD / PUS / FRO / FUP / KIA / POP / BLS / SPG / MEY / GOH / GUM / CHC / COM / ABZ / JAG / OBR / MOS / ROR         Fixture Material: Aluminum Die Cast                                                   | Mounting Location: CeilingSubcategory: DownlightPHYSICALShape: RoundDiameter (mm): 139Diameter (in): $5^{\frac{1}{2}}_2$ Height (mm): 137Height (in): $5^{\frac{3}{6}}$ Ceiling Thickness (mm): $10 / 12.5 / 15$ Ceiling Thickness (mm): $10 / 12.5 / 15$ Ceiling Thickness (in): $3/8$ or $1/2$ or $9/16$ Min. Recessing Depth (mm): $150$ Min. Recessing Depth (in): $5^{\frac{7}{8}}$ Light Distribution: Adjustable / DownlightWeight (kg): $0.805$ Weight (lbs): $1.77$ Fixture Finish: SSR / BKV / CWI / CRY / HAB / UFT / ITA / RUA / FTG / MYG / LOD / PUS / FRO / FUP / KIA / POP / BLS / SPG / MEY / GOH / GUM / CHC / COM / ABZ / JAG / OBR / MOS / RORFixture Material: Aluminum Die CastCut-out Measurements: $130 \text{ mm } 5 1/8^{\text{m}}$                                                                                                                                                         | Division: Architectural                    |
| Subcategory: Downlight         PHYSICAL         Shape: Round         Diameter (mm): 139         Diameter (in): $5\frac{1}{2}$ Height (mm): 137         Height (in): $5\frac{3}{8}$ Ceiling Thickness (mm): $10 / 12.5 / 15$ Ceiling Thickness (in): $3/8$ or $1/2$ or $9/16$ Min. Recessing Depth (mm): $150$ Min. Recessing Depth (in): $5\frac{7}{8}$ Light Distribution: Adjustable / Downlight         Weight (kg): $0.805$ Weight (lbs): $1.77$ Fixture Finish: SSR / BKV / CWI / CRY / HAB / UFT / ITA / RUA / FTG / MYG / LOD / PUS / FRO / FUP / KIA / POP / BLS / SPG / MEY / GOH / GUM / CHC / COM / ABZ / JAG / OBR / MOS / ROR         Fixture Material: Aluminum Die Cast                                                                                                                | Subcategory: Downlight PHYSICAL Shape: Round Diameter (mm): 139 Diameter (in): 5 <sup>1</sup> / <sub>2</sub> Height (mm): 137 Height (in): 5 <sup>3</sup> / <sub>8</sub> Ceiling Thickness (mm): 10 / 12.5 / 15 Ceiling Thickness (in): 3/8 or 1/2 or 9/16 Min. Recessing Depth (in): 5 <sup>7</sup> / <sub>8</sub> Light Distribution: Adjustable / Downlight Weight (kg): 0.805 Weight (lbs): 1.77 Fixture Finish: SSR / BKV / CWI / CRY / HAB / UFT / ITA / RUA / FTG / MYG / LOD / PUS / FRO / FUP / KIA / POP / BLS / SPG / MEY / GOH / GUM / CHC / COM / ABZ / JAG / OBR / MOS / ROR Fixture Material: Aluminum Die Cast Cut-out Measurements: 130mm / 5 1/8"                                                                                                                                                                                                                                                   | Mounting Type: Recessed                    |
| PHYSICAL         Shape: Round         Diameter (mm): 139         Diameter (in): $5\frac{1}{2}$ Height (in): $5\frac{1}{2}$ Height (in): $5\frac{1}{3}$ Ceiling Thickness (mm): $10 / 12.5 / 15$ Ceiling Thickness (in): $3/8$ or $1/2$ or $9/16$ Min. Recessing Depth (mm): $150$ Min. Recessing Depth (in): $5\frac{7}{6}$ Light Distribution: Adjustable / Downlight         Weight (kg): $0.805$ Weight (lbs): $1.77$ Fixture Finish: SSR / BKV / CWI / CRY / HAB / UFT / ITA / RUA / FTG / MYG / LOD / PUS / FRO / FUP / KIA / POP / BLS / SPG / MEY / GOH / GUM / CHC / COM / ABZ / JAG / OBR / MOS / ROR         Fixture Material: Aluminum Die Cast                                                                                                                                            | PHYSICAL         Shape: Round         Diameter (mm): 139         Diameter (in): 5 ½         Height (mm): 137         Height (in): 5 ½         Ceiling Thickness (mm): 10 / 12.5 / 15         Ceiling Thickness (mm): 10 / 12.5 / 15         Ceiling Thickness (in): 3/8 or 1/2 or 9/16         Min. Recessing Depth (mm): 150         Min. Recessing Depth (in): 5 ½         Light Distribution: Adjustable / Downlight         Weight (kg): 0.805         Weight (lbs): 1.77         Fixture Finish: SSR / BKV / CWI / CRY / HAB / UFT / ITA / RUA / FTG / MYG / LOD / PUS / FRO / FUP / KIA / POP / BLS / SPG / MEY / GOH / GUM / CHC / COM / ABZ / JAG / OBR / MOS / ROR         Fixture Material: Aluminum Die Cast         Cut-out Measurements: 130mm / 5 1/8"                                                                                                                                                  | Mounting Location: Ceiling                 |
| Shape: Round         Diameter (mm): 139         Diameter (in): $5\frac{1}{2}$ Height (mm): 137         Height (in): $5\frac{3}{8}$ Ceiling Thickness (mm): $10 / 12.5 / 15$ Ceiling Thickness (in): $3/8$ or $1/2$ or $9/16$ Min. Recessing Depth (mm): 150         Min. Recessing Depth (in): $5\frac{7}{8}$ Light Distribution: Adjustable / Downlight         Weight (kg): 0.805         Weight (lbs): 1.77         Fixture Finish: SSR / BKV / CWI / CRY / HAB / UFT / ITA / RUA / FTG / MYG / LOD / PUS / FRO / FUP / KIA / POP / BLS / SPG / MEY / GOH / GUM / CHC / COM / ABZ / JAG / OBR / MOS / ROR         Fixture Material: Aluminum Die Cast                                                                                                                                              | Shape: RoundDiameter (mm): 139Diameter (in): $5\frac{1}{2}$ Height (mm): 137Height (in): $5\frac{3}{8}$ Ceiling Thickness (mm): $10/12.5/15$ Ceiling Thickness (mm): $10/12.5/15$ Ceiling Thickness (in): $3/8$ or $1/2$ or $9/16$ Min. Recessing Depth (mm): $150$ Min. Recessing Depth (in): $5\frac{7}{8}$ Light Distribution: Adjustable / DownlightWeight (kg): $0.805$ Weight (lbs): $1.77$ Fixture Finish: SSR / BKV / CWI / CRY / HAB / UFT / ITA / RUA / FTG / MYG /<br>LOD / PUS / FRO / FUP / KIA / POP / BLS / SPG / MEY / GOH / GUM / CHC /<br>COM / ABZ / JAG / OBR / MOS / RORFixture Material: Aluminum Die CastCut-out Measurements: $130$ mm / $51/8$ "                                                                                                                                                                                                                                             | Subcategory: Downlight                     |
| Diameter (mm): 139<br>Diameter (in): $5\frac{1}{2}$<br>Height (mm): 137<br>Height (in): $5\frac{3}{8}$<br>Ceiling Thickness (mm): $10 / 12.5 / 15$<br>Ceiling Thickness (in): $3/8$ or $1/2$ or $9/16$<br>Min. Recessing Depth (mm): $150$<br>Min. Recessing Depth (in): $5\frac{7}{8}$<br>Light Distribution: Adjustable / Downlight<br>Weight (kg): $0.805$<br>Weight (lbs): $1.77$<br>Fixture Finish: SSR / BKV / CWI / CRY / HAB / UFT / ITA / RUA / FTG / MYG /<br>LOD / PUS / FRO / FUP / KIA / POP / BLS / SPG / MEY / GOH / GUM / CHC /<br>COM / ABZ / JAG / OBR / MOS / ROR<br>Fixture Material: Aluminum Die Cast                                                                                                                                                                           | Diameter (mm): 139<br>Diameter (in): 5 $\frac{1}{2}$<br>Height (mm): 137<br>Height (in): 5 $\frac{3}{6}$<br>Ceiling Thickness (mm): 10 / 12.5 / 15<br>Ceiling Thickness (in): 3/8 or 1/2 or 9/16<br>Min. Recessing Depth (mm): 150<br>Min. Recessing Depth (in): 5 $\frac{7}{6}$<br>Light Distribution: Adjustable / Downlight<br>Weight (kg): 0.805<br>Weight (lbs): 1.77<br>Fixture Finish: SSR / BKV / CWI / CRY / HAB / UFT / ITA / RUA / FTG / MYG /<br>LOD / PUS / FRO / FUP / KIA / POP / BLS / SPG / MEY / GOH / GUM / CHC /<br>COM / ABZ / JAG / OBR / MOS / ROR<br>Fixture Material: Aluminum Die Cast<br>Cut-out Measurements: 130mm / 5 1/8"                                                                                                                                                                                                                                                              | PHYSICAL                                   |
| Diameter (in): 5 $\frac{1}{2}$<br>Height (mm): 137<br>Height (in): 5 $\frac{3}{8}$<br>Ceiling Thickness (mm): 10 / 12.5 / 15<br>Ceiling Thickness (in): 3/8 or 1/2 or 9/16<br>Min. Recessing Depth (mm): 150<br>Min. Recessing Depth (in): 5 $\frac{7}{8}$<br>Light Distribution: Adjustable / Downlight<br>Weight (kg): 0.805<br>Weight (lbs): 1.77<br>Fixture Finish: SSR / BKV / CWI / CRY / HAB / UFT / ITA / RUA / FTG / MYG /<br>LOD / PUS / FRO / FUP / KIA / POP / BLS / SPG / MEY / GOH / GUM / CHC /<br>COM / ABZ / JAG / OBR / MOS / ROR<br>Fixture Material: Aluminum Die Cast                                                                                                                                                                                                            | Diameter (in): $5\frac{1}{2}$<br>Height (mm): 137<br>Height (in): $5\frac{3}{6}$<br>Ceiling Thickness (mm): 10 / 12.5 / 15<br>Ceiling Thickness (mm): 10 / 12.5 / 15<br>Ceiling Thickness (in): 3/8 or 1/2 or 9/16<br>Min. Recessing Depth (mm): 150<br>Min. Recessing Depth (in): $5\frac{7}{6}$<br>Light Distribution: Adjustable / Downlight<br>Weight (kg): 0.805<br>Weight (kg): 0.805<br>Weight (lbs): 1.77<br>Fixture Finish: SSR / BKV / CWI / CRY / HAB / UFT / ITA / RUA / FTG / MYG /<br>LOD / PUS / FRO / FUP / KIA / POP / BLS / SPG / MEY / GOH / GUM / CHC /<br>COM / ABZ / JAG / OBR / MOS / ROR<br>Fixture Material: Aluminum Die Cast<br>Cut-out Measurements: 130mm / 5 1/8"                                                                                                                                                                                                                       | Shape: Round                               |
| Height (mm): 137<br>Height (in): 5 $\frac{3}{8}$<br>Ceiling Thickness (mm): 10 / 12.5 / 15<br>Ceiling Thickness (in): 3/8 or 1/2 or 9/16<br>Min. Recessing Depth (mm): 150<br>Min. Recessing Depth (in): 5 $\frac{7}{8}$<br>Light Distribution: Adjustable / Downlight<br>Weight (kg): 0.805<br>Weight (lbs): 1.77<br>Fixture Finish: SSR / BKV / CWI / CRY / HAB / UFT / ITA / RUA / FTG / MYG /<br>LOD / PUS / FRO / FUP / KIA / POP / BLS / SPG / MEY / GOH / GUM / CHC /<br>COM / ABZ / JAG / OBR / MOS / ROR<br>Fixture Material: Aluminum Die Cast                                                                                                                                                                                                                                              | Height (mm): 137Height (in): $5\frac{3}{8}$ Ceiling Thickness (mm): $10 / 12.5 / 15$ Ceiling Thickness (in): $3/8$ or $1/2$ or $9/16$ Min. Recessing Depth (mm): $150$ Min. Recessing Depth (in): $5\frac{7}{6}$ Light Distribution: Adjustable / DownlightWeight (kg): $0.805$ Weight (lbs): $1.77$ Fixture Finish: SSR / BKV / CWI / CRY / HAB / UFT / ITA / RUA / FTG / MYG /LOD / PUS / FRO / FUP / KIA / POP / BLS / SPG / MEY / GOH / GUM / CHC /COM / ABZ / JAG / OBR / MOS / RORFixture Material: Aluminum Die CastCut-out Measurements: $130mm / 5 1/8"$                                                                                                                                                                                                                                                                                                                                                     | Diameter (mm): 139                         |
| Height (in): 5 <sup>3</sup> / <sub>6</sub><br>Ceiling Thickness (mm): 10 / 12.5 / 15<br>Ceiling Thickness (in): 3/8 or 1/2 or 9/16<br>Min. Recessing Depth (mm): 150<br>Min. Recessing Depth (in): 5 <sup>7</sup> / <sub>6</sub><br>Light Distribution: Adjustable / Downlight<br>Weight (kg): 0.805<br>Weight (lbs): 1.77<br>Fixture Finish: SSR / BKV / CWI / CRY / HAB / UFT / ITA / RUA / FTG / MYG /<br>LOD / PUS / FRO / FUP / KIA / POP / BLS / SPG / MEY / GOH / GUM / CHC /<br>COM / ABZ / JAG / OBR / MOS / ROR<br>Fixture Material: Aluminum Die Cast                                                                                                                                                                                                                                      | Height (in): 5 $\frac{3}{8}$<br>Ceiling Thickness (mm): 10 / 12.5 / 15<br>Ceiling Thickness (in): 3/8 or 1/2 or 9/16<br>Min. Recessing Depth (mm): 150<br>Min. Recessing Depth (in): 5 $\frac{7}{6}$<br>Light Distribution: Adjustable / Downlight<br>Weight (kg): 0.805<br>Weight (lbs): 1.77<br>Fixture Finish: SSR / BKV / CWI / CRY / HAB / UFT / ITA / RUA / FTG / MYG /<br>LOD / PUS / FRO / FUP / KIA / POP / BLS / SPG / MEY / GOH / GUM / CHC /<br>COM / ABZ / JAG / OBR / MOS / ROR<br>Fixture Material: Aluminum Die Cast<br>Cut-out Measurements: 130mm / 5 1/8"                                                                                                                                                                                                                                                                                                                                          | Diameter (in): $5\frac{1}{2}$              |
| Ceiling Thickness (mm): 10 / 12.5 / 15<br>Ceiling Thickness (in): 3/8 or 1/2 or 9/16<br>Min. Recessing Depth (mm): 150<br>Min. Recessing Depth (in): 5 $\frac{7}{6}$<br>Light Distribution: Adjustable / Downlight<br>Weight (kg): 0.805<br>Weight (lbs): 1.77<br>Fixture Finish: SSR / BKV / CWI / CRY / HAB / UFT / ITA / RUA / FTG / MYG /<br>LOD / PUS / FRO / FUP / KIA / POP / BLS / SPG / MEY / GOH / GUM / CHC /<br>COM / ABZ / JAG / OBR / MOS / ROR<br>Fixture Material: Aluminum Die Cast                                                                                                                                                                                                                                                                                                  | Ceiling Thickness (mm): 10 / 12.5 / 15         Ceiling Thickness (in): 3/8 or 1/2 or 9/16         Min. Recessing Depth (mm): 150         Min. Recessing Depth (in): 5 %         Light Distribution: Adjustable / Downlight         Weight (kg): 0.805         Weight (lbs): 1.77         Fixture Finish: SSR / BKV / CWI / CRY / HAB / UFT / ITA / RUA / FTG / MYG / LOD / PUS / FRO / FUP / KIA / POP / BLS / SPG / MEY / GOH / GUM / CHC / COM / ABZ / JAG / OBR / MOS / ROR         Fixture Material: Aluminum Die Cast         Cut-out Measurements: 130mm / 5 1/8"                                                                                                                                                                                                                                                                                                                                               | Height (mm): 137                           |
| Ceiling Thickness (in): $3/8$ or $1/2$ or $9/16$ Min. Recessing Depth (mm): 150         Min. Recessing Depth (in): $5\frac{7}{6}$ Light Distribution: Adjustable / Downlight         Weight (kg): 0.805         Weight (lbs): 1.77         Fixture Finish: SSR / BKV / CWI / CRY / HAB / UFT / ITA / RUA / FTG / MYG / LOD / PUS / FRO / FUP / KIA / POP / BLS / SPG / MEY / GOH / GUM / CHC / COM / ABZ / JAG / OBR / MOS / ROR         Fixture Material: Aluminum Die Cast                                                                                                                                                                                                                                                                                                                          | Ceiling Thickness (in): 3/8 or 1/2 or 9/16<br>Min. Recessing Depth (mm): 150<br>Min. Recessing Depth (in): 5 $\frac{7}{6}$<br>Light Distribution: Adjustable / Downlight<br>Weight (kg): 0.805<br>Weight (lbs): 1.77<br>Fixture Finish: SSR / BKV / CWI / CRY / HAB / UFT / ITA / RUA / FTG / MYG /<br>LOD / PUS / FRO / FUP / KIA / POP / BLS / SPG / MEY / GOH / GUM / CHC /<br>COM / ABZ / JAG / OBR / MOS / ROR<br>Fixture Material: Aluminum Die Cast<br>Cut-out Measurements: 130mm / 5 1/8"                                                                                                                                                                                                                                                                                                                                                                                                                    | Height (in): 5 <sup>3</sup> / <sub>8</sub> |
| Min. Recessing Depth (mm): 150<br>Min. Recessing Depth (in): 5 <sup>7</sup> / <sub>8</sub><br>Light Distribution: Adjustable / Downlight<br>Weight (kg): 0.805<br>Weight (lbs): 1.77<br>Fixture Finish: SSR / BKV / CWI / CRY / HAB / UFT / ITA / RUA / FTG / MYG /<br>LOD / PUS / FRO / FUP / KIA / POP / BLS / SPG / MEY / GOH / GUM / CHC /<br>COM / ABZ / JAG / OBR / MOS / ROR<br>Fixture Material: Aluminum Die Cast                                                                                                                                                                                                                                                                                                                                                                            | Min. Recessing Depth (mm): 150<br>Min. Recessing Depth (in): 5 $\frac{7}{8}$<br>Light Distribution: Adjustable / Downlight<br>Weight (kg): 0.805<br>Weight (lbs): 1.77<br>Fixture Finish: SSR / BKV / CWI / CRY / HAB / UFT / ITA / RUA / FTG / MYG /<br>LOD / PUS / FRO / FUP / KIA / POP / BLS / SPG / MEY / GOH / GUM / CHC /<br>COM / ABZ / JAG / OBR / MOS / ROR<br>Fixture Material: Aluminum Die Cast<br>Cut-out Measurements: 130mm / 5 1/8"                                                                                                                                                                                                                                                                                                                                                                                                                                                                  | Ceiling Thickness (mm): 10 / 12.5 / 15     |
| Min. Recessing Depth (in): 5 <sup>7</sup> / <sub>8</sub><br>Light Distribution: Adjustable / Downlight<br>Weight (kg): 0.805<br>Weight (lbs): 1.77<br>Fixture Finish: SSR / BKV / CWI / CRY / HAB / UFT / ITA / RUA / FTG / MYG /<br>LOD / PUS / FRO / FUP / KIA / POP / BLS / SPG / MEY / GOH / GUM / CHC /<br>COM / ABZ / JAG / OBR / MOS / ROR<br>Fixture Material: Aluminum Die Cast                                                                                                                                                                                                                                                                                                                                                                                                              | Min. Recessing Depth (in): 5 <sup>7</sup> / <sub>8</sub><br>Light Distribution: Adjustable / Downlight<br>Weight (kg): 0.805<br>Weight (lbs): 1.77<br>Fixture Finish: SSR / BKV / CWI / CRY / HAB / UFT / ITA / RUA / FTG / MYG /<br>LOD / PUS / FRO / FUP / KIA / POP / BLS / SPG / MEY / GOH / GUM / CHC /<br>COM / ABZ / JAG / OBR / MOS / ROR<br>Fixture Material: Aluminum Die Cast<br>Cut-out Measurements: 130mm / 5 1/8"                                                                                                                                                                                                                                                                                                                                                                                                                                                                                      | Ceiling Thickness (in): 3/8 or 1/2 or 9/16 |
| Light Distribution: Adjustable / Downlight<br>Weight (kg): 0.805<br>Weight (lbs): 1.77<br>Fixture Finish: SSR / BKV / CWI / CRY / HAB / UFT / ITA / RUA / FTG / MYG /<br>LOD / PUS / FRO / FUP / KIA / POP / BLS / SPG / MEY / GOH / GUM / CHC /<br>COM / ABZ / JAG / OBR / MOS / ROR<br>Fixture Material: Aluminum Die Cast                                                                                                                                                                                                                                                                                                                                                                                                                                                                          | Light Distribution: Adjustable / Downlight<br>Weight (kg): 0.805<br>Weight (lbs): 1.77<br>Fixture Finish: SSR / BKV / CWI / CRY / HAB / UFT / ITA / RUA / FTG / MYG /<br>LOD / PUS / FRO / FUP / KIA / POP / BLS / SPG / MEY / GOH / GUM / CHC /<br>COM / ABZ / JAG / OBR / MOS / ROR<br>Fixture Material: Aluminum Die Cast<br>Cut-out Measurements: 130mm / 5 1/8"                                                                                                                                                                                                                                                                                                                                                                                                                                                                                                                                                  | Min. Recessing Depth (mm): 150             |
| Weight (kg): 0.805<br>Weight (lbs): 1.77<br>Fixture Finish: SSR / BKV / CWI / CRY / HAB / UFT / ITA / RUA / FTG / MYG /<br>LOD / PUS / FRO / FUP / KIA / POP / BLS / SPG / MEY / GOH / GUM / CHC /<br>COM / ABZ / JAG / OBR / MOS / ROR<br>Fixture Material: Aluminum Die Cast                                                                                                                                                                                                                                                                                                                                                                                                                                                                                                                        | Weight (kg): 0.805<br>Weight (lbs): 1.77<br>Fixture Finish: SSR / BKV / CWI / CRY / HAB / UFT / ITA / RUA / FTG / MYG /<br>LOD / PUS / FRO / FUP / KIA / POP / BLS / SPG / MEY / GOH / GUM / CHC /<br>COM / ABZ / JAG / OBR / MOS / ROR<br>Fixture Material: Aluminum Die Cast<br>Cut-out Measurements: 130mm / 5 1/8"                                                                                                                                                                                                                                                                                                                                                                                                                                                                                                                                                                                                | Min. Recessing Depth (in): 5 $\frac{7}{3}$ |
| Weight (lbs): 1.77<br>Fixture Finish: SSR / BKV / CWI / CRY / HAB / UFT / ITA / RUA / FTG / MYG /<br>LOD / PUS / FRO / FUP / KIA / POP / BLS / SPG / MEY / GOH / GUM / CHC /<br>COM / ABZ / JAG / OBR / MOS / ROR<br>Fixture Material: Aluminum Die Cast                                                                                                                                                                                                                                                                                                                                                                                                                                                                                                                                              | Weight (lbs): 1.77<br>Fixture Finish: SSR / BKV / CWI / CRY / HAB / UFT / ITA / RUA / FTG / MYG /<br>LOD / PUS / FRO / FUP / KIA / POP / BLS / SPG / MEY / GOH / GUM / CHC /<br>COM / ABZ / JAG / OBR / MOS / ROR<br>Fixture Material: Aluminum Die Cast<br>Cut-out Measurements: 130mm / 5 1/8"                                                                                                                                                                                                                                                                                                                                                                                                                                                                                                                                                                                                                      | Light Distribution: Adjustable / Downlight |
| Fixture Finish: SSR / BKV / CWI / CRY / HAB / UFT / ITA / RUA / FTG / MYG /<br>LOD / PUS / FRO / FUP / KIA / POP / BLS / SPG / MEY / GOH / GUM / CHC /<br>COM / ABZ / JAG / OBR / MOS / ROR<br>Fixture Material: Aluminum Die Cast                                                                                                                                                                                                                                                                                                                                                                                                                                                                                                                                                                    | Fixture Finish: SSR / BKV / CWI / CRY / HAB / UFT / ITA / RUA / FTG / MYG /<br>LOD / PUS / FRO / FUP / KIA / POP / BLS / SPG / MEY / GOH / GUM / CHC /<br>COM / ABZ / JAG / OBR / MOS / ROR<br>Fixture Material: Aluminum Die Cast<br>Cut-out Measurements: 130mm / 5 1/8"                                                                                                                                                                                                                                                                                                                                                                                                                                                                                                                                                                                                                                            | Weight (kg): 0.805                         |
| LOD / PUS / FRO / FUP / KIA / POP / BLS / SPG / MEY / GOH / GUM / CHC /<br>COM / ABZ / JAG / OBR / MOS / ROR<br>Fixture Material: Aluminum Die Cast                                                                                                                                                                                                                                                                                                                                                                                                                                                                                                                                                                                                                                                   | LOD / PUS / FRO / FUP / KIA / POP / BLS / SPG / MEY / GOH / GUM / CHC /<br>COM / ABZ / JAG / OBR / MOS / ROR<br>Fixture Material: Aluminum Die Cast<br>Cut-out Measurements: 130mm / 5 1/8"                                                                                                                                                                                                                                                                                                                                                                                                                                                                                                                                                                                                                                                                                                                           | Weight (lbs): 1.77                         |
| COM / ABZ / JAG / OBR / MOS / ROR<br>Fixture Material: Aluminum Die Cast                                                                                                                                                                                                                                                                                                                                                                                                                                                                                                                                                                                                                                                                                                                              | COM / ABZ / JAG / OBR / MOS / ROR<br>Fixture Material: Aluminum Die Cast<br>Cut-out Measurements: 130mm / 5 1/8"                                                                                                                                                                                                                                                                                                                                                                                                                                                                                                                                                                                                                                                                                                                                                                                                      |                                            |
| Fixture Material: Aluminum Die Cast                                                                                                                                                                                                                                                                                                                                                                                                                                                                                                                                                                                                                                                                                                                                                                   | Fixture Material: Aluminum Die Cast<br>Cut-out Measurements: 130mm / 5 1/8"                                                                                                                                                                                                                                                                                                                                                                                                                                                                                                                                                                                                                                                                                                                                                                                                                                           |                                            |
|                                                                                                                                                                                                                                                                                                                                                                                                                                                                                                                                                                                                                                                                                                                                                                                                       | Cut-out Measurements: 130mm / 5 1/8"                                                                                                                                                                                                                                                                                                                                                                                                                                                                                                                                                                                                                                                                                                                                                                                                                                                                                  |                                            |
| cut-out measurements: 130mm / 5 1/8"                                                                                                                                                                                                                                                                                                                                                                                                                                                                                                                                                                                                                                                                                                                                                                  | ,                                                                                                                                                                                                                                                                                                                                                                                                                                                                                                                                                                                                                                                                                                                                                                                                                                                                                                                     |                                            |
|                                                                                                                                                                                                                                                                                                                                                                                                                                                                                                                                                                                                                                                                                                                                                                                                       | ELECTRICAL                                                                                                                                                                                                                                                                                                                                                                                                                                                                                                                                                                                                                                                                                                                                                                                                                                                                                                            | cut-out measurements: 130mm / 5 1/8"       |