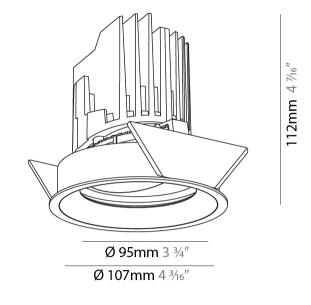

### GENERAL

| Series: Bioniq                                                                                                                                                                              |
|---------------------------------------------------------------------------------------------------------------------------------------------------------------------------------------------|
| Subseries: Bioniq Round Adjustable                                                                                                                                                          |
| Brand: Prolicht                                                                                                                                                                             |
| Division: Architectural                                                                                                                                                                     |
| Mounting Type: Recessed                                                                                                                                                                     |
| Mounting Location: Ceiling                                                                                                                                                                  |
| Subcategory: Downlight                                                                                                                                                                      |
| PHYSICAL                                                                                                                                                                                    |
| Shape: Round                                                                                                                                                                                |
| Diameter (mm): 107                                                                                                                                                                          |
| Diameter (in): $4\frac{3}{16}$                                                                                                                                                              |
| Height (mm): 112                                                                                                                                                                            |
| Height (in): 4 <sup>7</sup> / <sub>16</sub>                                                                                                                                                 |
| Ceiling Thickness (mm): 10 / 12.5 / 15                                                                                                                                                      |
| Ceiling Thickness (in): 3/8 or 1/2 or 9/16                                                                                                                                                  |
| Min. Recessing Depth (mm): 130                                                                                                                                                              |
| Min. Recessing Depth (in): 5 $\frac{1}{8}$                                                                                                                                                  |
| Light Distribution: Adjustable / Downlight                                                                                                                                                  |
| Weight (kg): 0.47                                                                                                                                                                           |
| Weight (lbs): 1.04                                                                                                                                                                          |
| Fixture Finish: SSR / BKV / CWI / CRY / HAB / UFT / ITA / RUA / FTG / MYG /<br>LOD / PUS / FRO / FUP / KIA / POP / BLS / SPG / MEY / GOH / GUM / CHC /<br>COM / ABZ / JAG / OBR / MOS / ROR |
| Fixture Material: Aluminum Die Cast                                                                                                                                                         |
| Cut-out Measurements: 98mm / 3 7/8"                                                                                                                                                         |
| ELECTRICAL                                                                                                                                                                                  |
| Lamp Type: LED (Zhaga Standard)                                                                                                                                                             |
| Input Wattage (W): 13.2 / 16.5                                                                                                                                                              |
| Total Output Wattage (W): 12 / 15                                                                                                                                                           |