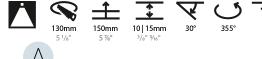

#### OPTICAL

Reflector°: 20 / 40 / 60 Adjustability: Rotational 355°; Tilt 30°

### Adjustability: Rotational 355°; Tilt 30°