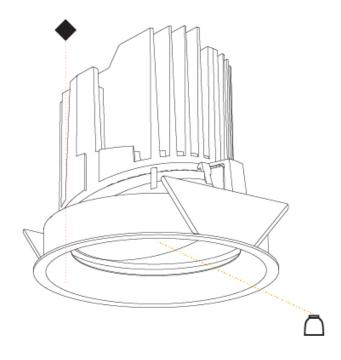

### GENERAL

| Series: Bioniq                                                                                                                                                                              |
|---------------------------------------------------------------------------------------------------------------------------------------------------------------------------------------------|
| Subseries: Bioniq Round Adjustable                                                                                                                                                          |
| Brand: Prolicht                                                                                                                                                                             |
| Division: Architectural                                                                                                                                                                     |
| Mounting Type: Recessed                                                                                                                                                                     |
| Mounting Location: Ceiling                                                                                                                                                                  |
| Subcategory: Downlight                                                                                                                                                                      |
| PHYSICAL                                                                                                                                                                                    |
| Shape: Round                                                                                                                                                                                |
| Diameter (mm): 107                                                                                                                                                                          |
| Diameter (in): $4\frac{3}{16}$                                                                                                                                                              |
| Height (mm): 112                                                                                                                                                                            |
| Height (in): 4 <sup>7</sup> / <sub>16</sub>                                                                                                                                                 |
| Ceiling Thickness (mm): 10 / 12.5 / 15                                                                                                                                                      |
| Ceiling Thickness (in): 3/8 or 1/2 or 9/16                                                                                                                                                  |
| Min. Recessing Depth (mm): 130                                                                                                                                                              |
| Min. Recessing Depth (in): 5 $\frac{1}{8}$                                                                                                                                                  |
| Light Distribution: Adjustable / Downlight                                                                                                                                                  |
| Weight (kg): 0.47                                                                                                                                                                           |
| Weight (lbs): 1.04                                                                                                                                                                          |
| Fixture Finish: SSR / BKV / CWI / CRY / HAB / UFT / ITA / RUA / FTG / MYG /<br>LOD / PUS / FRO / FUP / KIA / POP / BLS / SPG / MEY / GOH / GUM / CHC /<br>COM / ABZ / JAG / OBR / MOS / ROR |
| Fixture Material: Aluminum Die Cast                                                                                                                                                         |
| Cut-out Measurements: 98mm / 3 7/8"                                                                                                                                                         |
| ELECTRICAL                                                                                                                                                                                  |
| Lamp Type: LED (Zhaga Standard)                                                                                                                                                             |
| Input Wattage (W): 13.2 / 16.5                                                                                                                                                              |
| Total Output Wattage (W): 12 / 15                                                                                                                                                           |

### OPTICAL

Reflector°: 10 Adjustability: Rotational 355°; Tilt 30°