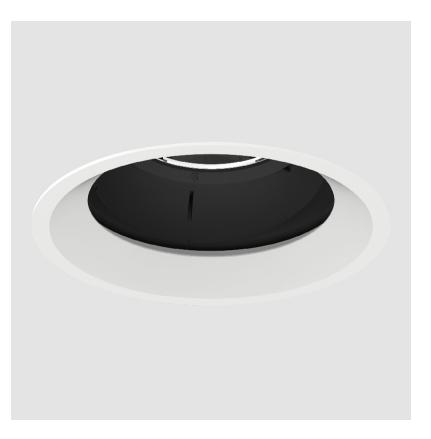

#### GENERAL ·Bid rio

| Series: Bioniq                                                              |
|-----------------------------------------------------------------------------|
| Subseries: Bioniq Round Adjustable                                          |
| Brand: Prolicht                                                             |
| Division: Architectural                                                     |
| Mounting Type: Recessed                                                     |
| Mounting Location: Ceiling                                                  |
| Subcategory: Downlight                                                      |
| PHYSICAL                                                                    |
| Shape: Round                                                                |
| Diameter (mm): 139                                                          |
| Diameter (in): $5\frac{1}{2}$                                               |
| Height (mm): 137                                                            |
| Height (in): 5 <sup>3</sup> / <sub>8</sub>                                  |
| Ceiling Thickness (mm): 10 / 12.5 / 15                                      |
| Ceiling Thickness (in): 3/8 or 1/2 or 9/16                                  |
| Min. Recessing Depth (mm): 150                                              |
| Min. Recessing Depth (in): 5 <sup>7</sup> / <sub>8</sub>                    |
| Light Distribution: Adjustable / Downlight                                  |
| Weight (kg): 0.836                                                          |
| Weight (lbs): 1.84                                                          |
| Fixture Finish: SSR / BKV / CWI / CRY / HAB / UFT / ITA / RUA / FTG / MYG / |
| LOD / PUS / FRO / FUP / KIA / POP / BLS / SPG / MEY / GOH / GUM / CHC /     |
| COM / ABZ / JAG / OBR / MOS / ROR                                           |
| Fixture Material: Aluminum Die Cast                                         |
| Cut-out Measurements: 130mm / 5 1/8"                                        |
| ELECTRICAL                                                                  |

#### GENERAL s• Bid rio

| Brand: Prolicht         Division: Architectural         Mounting Type: Recessed         Mounting Location: Ceiling         Subcategory: Downlight         PHYSICAL         Shape: Round         Diameter (im): $5\frac{1}{2}$ Height (im): $5\frac{1}{2}$ Height (in): $5\frac{1}{3}$ Ceiling Thickness (mm): $10 / 12.5 / 15$ Ceiling Thickness (in): $3/8$ or $1/2$ or $9/16$ Min. Recessing Depth (imn): $150$ Min. Recessing Depth (in): $5\frac{7}{6}$ Light Distribution: Adjustable / Downlight         Weight (lbs): $1.77$ Fixture Finish: SSR / BKV / CWI / CRY / HAB / UFT / ITA / RUA / FTG / MYG / LOD / PUS / FRO / FUP / KIA / POP / BLS / SPG / MEY / GOH / GUM / CHC / COM / ABZ / JAG / OBR / MOS / ROR         Fixture Material: Aluminum Die Cast                                 | Subseries: Bioniq Round Adjustable         Brand: Prolicht         Division: Architectural         Mounting Type: Recessed         Mounting Location: Ceiling         Subcategory: Downlight         PHYSICAL         Shape: Round         Diameter (mm): 139         Diameter (in): $5 \frac{1}{2}$ Height (mm): 137         Height (in): $5 \frac{1}{2}$ Ceiling Thickness (mm): $10 / 12.5 / 15$ Ceiling Thickness (in): $3/8$ or $1/2$ or $9/16$ Min. Recessing Depth (mm): 150         Min. Recessing Depth (in): $5 \frac{7}{6}$ Light Distribution: Adjustable / Downlight         Weight (kg): $0.805$ Weight (lbs): $1.77$ Fixture Finish: SSR / BKV / CWI / CRY / HAB / UFT / ITA / RUA / FTG / MYG / LOD / PUS / FRO / FUP / KIA / POP / BLS / SPG / MEY / GOH / GUM / CHC / COM / ABZ / JAG / OBR / MOS / ROR         Fixture Material: Aluminum Die Cast         Cut-out Measurements: $130mm / 5 1/8^m$ | Series: Bioniq                             |
|-------------------------------------------------------------------------------------------------------------------------------------------------------------------------------------------------------------------------------------------------------------------------------------------------------------------------------------------------------------------------------------------------------------------------------------------------------------------------------------------------------------------------------------------------------------------------------------------------------------------------------------------------------------------------------------------------------------------------------------------------------------------------------------------------------|-----------------------------------------------------------------------------------------------------------------------------------------------------------------------------------------------------------------------------------------------------------------------------------------------------------------------------------------------------------------------------------------------------------------------------------------------------------------------------------------------------------------------------------------------------------------------------------------------------------------------------------------------------------------------------------------------------------------------------------------------------------------------------------------------------------------------------------------------------------------------------------------------------------------------|--------------------------------------------|
| Division: Architectural         Mounting Type: Recessed         Mounting Location: Ceiling         Subcategory: Downlight         PHYSICAL         Shape: Round         Diameter (mm): 139         Diameter (in): $5\frac{1}{2}$ Height (mm): 137         Height (in): $5\frac{3}{8}$ Ceiling Thickness (mm): $10 / 12.5 / 15$ Ceiling Thickness (in): $3/8$ or $1/2$ or $9/16$ Min. Recessing Depth (mm): $150$ Min. Recessing Depth (in): $5\frac{7}{8}$ Light Distribution: Adjustable / Downlight         Weight (kg): 0.805         Weight (lbs): 1.77         Fixture Finish: SSR / BKV / CWI / CRY / HAB / UFT / ITA / RUA / FTG / MYG / LOD / PUS / FRO / FUP / KIA / POP / BLS / SPG / MEY / GOH / GUM / CHC / COM / ABZ / JAG / OBR / MOS / ROR         Fixture Material: Aluminum Die Cast | Initial ProductDivision: ArchitecturalMounting Type: RecessedMounting Location: CeilingSubcategory: Downlight <b>PHYSICAL</b> Shape: RoundDiameter (mm): 139Diameter (in): $5\frac{1}{2}$ Height (mm): 137Height (in): $5\frac{1}{8}$ Ceiling Thickness (mm): $10 / 12.5 / 15$ Ceiling Thickness (mm): $10 / 12.5 / 15$ Ceiling Thickness (in): $3/8$ or $1/2$ or $9/16$ Min. Recessing Depth (mm): $150$ Min. Recessing Depth (in): $5\frac{7}{8}$ Light Distribution: Adjustable / DownlightWeight (kg): 0.805Weight (lbs): $1.77$ Fixture Finish: SSR / BKV / CWI / CRY / HAB / UFT / ITA / RUA / FTG / MYG / LOD / PUS / FRO / FUP / KIA / POP / BLS / SPG / MEY / GOH / GUM / CHC / COM / ABZ / JAG / OBR / MOS / RORFixture Material: Aluminum Die CastCut-out Measurements: $130mm / 51/8$ "                                                                                                                   | Subseries: Bioniq Round Adjustable         |
| Mounting Type: Recessed         Mounting Location: Ceiling         Subcategory: Downlight         PHYSICAL         Shape: Round         Diameter (mm): 139         Diameter (in): $5\frac{1}{2}$ Height (in): $5\frac{3}{8}$ Ceiling Thickness (mm): $10 / 12.5 / 15$ Ceiling Thickness (in): $3/8$ or $1/2$ or $9/16$ Min. Recessing Depth (mm): $150$ Min. Recessing Depth (in): $5\frac{7}{8}$ Light Distribution: Adjustable / Downlight         Weight (lb): $1.77$ Fixture Finish: SSR / BKV / CWI / CRY / HAB / UFT / ITA / RUA / FTG / MYG / LOD / PUS / FRO / FUP / KIA / POP / BLS / SPG / MEY / GOH / GUM / CHC / COM / ABZ / JAG / OBR / MOS / ROR         Fixture Material: Aluminum Die Cast                                                                                            | Mounting Type: RecessedMounting Location: CeilingSubcategory: DownlightPHYSICALShape: RoundDiameter (mm): 139Diameter (in): $5\frac{1}{2}$ Height (mm): 137Height (in): $5\frac{1}{8}$ Ceiling Thickness (mm): $10 / 12.5 / 15$ Ceiling Thickness (mm): $10 / 12.5 / 15$ Ceiling Thickness (in): $3/8$ or $1/2$ or $9/16$ Min. Recessing Depth (mm): $150$ Min. Recessing Depth (in): $5\frac{7}{8}$ Light Distribution: Adjustable / DownlightWeight (lbs): $1.77$ Fixture Finish: SSR / BKV / CWI / CRY / HAB / UFT / ITA / RUA / FTG / MYG / LOD / PUS / FRO / FUP / KIA / POP / BLS / SPG / MEY / GOH / GUM / CHC / COM / ABZ / JAG / OBR / MOS / RORFixture Material: Aluminum Die CastCut-out Measurements: $130mm / 51/8$ "                                                                                                                                                                                    | Brand: Prolicht                            |
| Mounting Location: Ceiling         Subcategory: Downlight         PHYSICAL         Shape: Round         Diameter (im): 139         Diameter (in): $5\frac{1}{2}$ Height (im): 137         Height (in): $5\frac{3}{8}$ Ceiling Thickness (mm): 10 / 12.5 / 15         Ceiling Thickness (in): 3/8 or 1/2 or 9/16         Min. Recessing Depth (mm): 150         Min. Recessing Depth (in): $5\frac{7}{8}$ Light Distribution: Adjustable / Downlight         Weight (kg): 0.805         Weight (lbs): 1.77         Fixture Finish: SSR / BKV / CWI / CRY / HAB / UFT / ITA / RUA / FTG / MYG / LOD / PUS / FRO / FUP / KIA / POP / BLS / SPG / MEY / GOH / GUM / CHC / COM / ABZ / JAG / OBR / MOS / ROR         Fixture Material: Aluminum Die Cast                                                   | Mounting Location: CeilingSubcategory: DownlightPHYSICALShape: RoundDiameter (mm): 139Diameter (in): $5^{\frac{1}{2}}_2$ Height (mm): 137Height (in): $5^{\frac{3}{6}}$ Ceiling Thickness (mm): $10 / 12.5 / 15$ Ceiling Thickness (mm): $10 / 12.5 / 15$ Ceiling Thickness (in): $3/8$ or $1/2$ or $9/16$ Min. Recessing Depth (mm): $150$ Min. Recessing Depth (in): $5^{\frac{7}{8}}$ Light Distribution: Adjustable / DownlightWeight (kg): $0.805$ Weight (lbs): $1.77$ Fixture Finish: SSR / BKV / CWI / CRY / HAB / UFT / ITA / RUA / FTG / MYG / LOD / PUS / FRO / FUP / KIA / POP / BLS / SPG / MEY / GOH / GUM / CHC / COM / ABZ / JAG / OBR / MOS / RORFixture Material: Aluminum Die CastCut-out Measurements: $130 \text{ mm } 5 1/8^{\text{m}}$                                                                                                                                                         | Division: Architectural                    |
| Subcategory: Downlight         PHYSICAL         Shape: Round         Diameter (mm): 139         Diameter (in): $5\frac{1}{2}$ Height (mm): 137         Height (in): $5\frac{3}{8}$ Ceiling Thickness (mm): $10 / 12.5 / 15$ Ceiling Thickness (in): $3/8$ or $1/2$ or $9/16$ Min. Recessing Depth (mm): $150$ Min. Recessing Depth (in): $5\frac{7}{8}$ Light Distribution: Adjustable / Downlight         Weight (kg): $0.805$ Weight (lbs): $1.77$ Fixture Finish: SSR / BKV / CWI / CRY / HAB / UFT / ITA / RUA / FTG / MYG / LOD / PUS / FRO / FUP / KIA / POP / BLS / SPG / MEY / GOH / GUM / CHC / COM / ABZ / JAG / OBR / MOS / ROR         Fixture Material: Aluminum Die Cast                                                                                                                | Subcategory: Downlight PHYSICAL Shape: Round Diameter (mm): 139 Diameter (in): 5 <sup>1</sup> / <sub>2</sub> Height (mm): 137 Height (in): 5 <sup>3</sup> / <sub>8</sub> Ceiling Thickness (mm): 10 / 12.5 / 15 Ceiling Thickness (in): 3/8 or 1/2 or 9/16 Min. Recessing Depth (in): 5 <sup>7</sup> / <sub>8</sub> Light Distribution: Adjustable / Downlight Weight (kg): 0.805 Weight (lbs): 1.77 Fixture Finish: SSR / BKV / CWI / CRY / HAB / UFT / ITA / RUA / FTG / MYG / LOD / PUS / FRO / FUP / KIA / POP / BLS / SPG / MEY / GOH / GUM / CHC / COM / ABZ / JAG / OBR / MOS / ROR Fixture Material: Aluminum Die Cast Cut-out Measurements: 130mm / 5 1/8"                                                                                                                                                                                                                                                   | Mounting Type: Recessed                    |
| PHYSICAL         Shape: Round         Diameter (mm): 139         Diameter (in): $5\frac{1}{2}$ Height (in): $5\frac{1}{2}$ Height (in): $5\frac{1}{3}$ Ceiling Thickness (mm): $10 / 12.5 / 15$ Ceiling Thickness (in): $3/8$ or $1/2$ or $9/16$ Min. Recessing Depth (mm): $150$ Min. Recessing Depth (in): $5\frac{7}{6}$ Light Distribution: Adjustable / Downlight         Weight (kg): $0.805$ Weight (lbs): $1.77$ Fixture Finish: SSR / BKV / CWI / CRY / HAB / UFT / ITA / RUA / FTG / MYG / LOD / PUS / FRO / FUP / KIA / POP / BLS / SPG / MEY / GOH / GUM / CHC / COM / ABZ / JAG / OBR / MOS / ROR         Fixture Material: Aluminum Die Cast                                                                                                                                            | PHYSICAL         Shape: Round         Diameter (mm): 139         Diameter (in): 5 ½         Height (mm): 137         Height (in): 5 ½         Ceiling Thickness (mm): 10 / 12.5 / 15         Ceiling Thickness (mm): 10 / 12.5 / 15         Ceiling Thickness (in): 3/8 or 1/2 or 9/16         Min. Recessing Depth (mm): 150         Min. Recessing Depth (in): 5 ½         Light Distribution: Adjustable / Downlight         Weight (kg): 0.805         Weight (lbs): 1.77         Fixture Finish: SSR / BKV / CWI / CRY / HAB / UFT / ITA / RUA / FTG / MYG / LOD / PUS / FRO / FUP / KIA / POP / BLS / SPG / MEY / GOH / GUM / CHC / COM / ABZ / JAG / OBR / MOS / ROR         Fixture Material: Aluminum Die Cast         Cut-out Measurements: 130mm / 5 1/8"                                                                                                                                                  | Mounting Location: Ceiling                 |
| Shape: Round         Diameter (mm): 139         Diameter (in): $5\frac{1}{2}$ Height (mm): 137         Height (in): $5\frac{3}{8}$ Ceiling Thickness (mm): $10 / 12.5 / 15$ Ceiling Thickness (in): $3/8$ or $1/2$ or $9/16$ Min. Recessing Depth (mm): 150         Min. Recessing Depth (in): $5\frac{7}{8}$ Light Distribution: Adjustable / Downlight         Weight (kg): 0.805         Weight (lbs): 1.77         Fixture Finish: SSR / BKV / CWI / CRY / HAB / UFT / ITA / RUA / FTG / MYG / LOD / PUS / FRO / FUP / KIA / POP / BLS / SPG / MEY / GOH / GUM / CHC / COM / ABZ / JAG / OBR / MOS / ROR         Fixture Material: Aluminum Die Cast                                                                                                                                              | Shape: RoundDiameter (mm): 139Diameter (in): $5\frac{1}{2}$ Height (mm): 137Height (in): $5\frac{3}{8}$ Ceiling Thickness (mm): $10/12.5/15$ Ceiling Thickness (mm): $10/12.5/15$ Ceiling Thickness (in): $3/8$ or $1/2$ or $9/16$ Min. Recessing Depth (mm): $150$ Min. Recessing Depth (in): $5\frac{7}{8}$ Light Distribution: Adjustable / DownlightWeight (kg): $0.805$ Weight (lbs): $1.77$ Fixture Finish: SSR / BKV / CWI / CRY / HAB / UFT / ITA / RUA / FTG / MYG /<br>LOD / PUS / FRO / FUP / KIA / POP / BLS / SPG / MEY / GOH / GUM / CHC /<br>COM / ABZ / JAG / OBR / MOS / RORFixture Material: Aluminum Die CastCut-out Measurements: $130$ mm / $51/8$ "                                                                                                                                                                                                                                             | Subcategory: Downlight                     |
| Diameter (mm): 139<br>Diameter (in): $5\frac{1}{2}$<br>Height (mm): 137<br>Height (in): $5\frac{3}{8}$<br>Ceiling Thickness (mm): $10 / 12.5 / 15$<br>Ceiling Thickness (in): $3/8$ or $1/2$ or $9/16$<br>Min. Recessing Depth (mm): $150$<br>Min. Recessing Depth (in): $5\frac{7}{8}$<br>Light Distribution: Adjustable / Downlight<br>Weight (kg): $0.805$<br>Weight (lbs): $1.77$<br>Fixture Finish: SSR / BKV / CWI / CRY / HAB / UFT / ITA / RUA / FTG / MYG /<br>LOD / PUS / FRO / FUP / KIA / POP / BLS / SPG / MEY / GOH / GUM / CHC /<br>COM / ABZ / JAG / OBR / MOS / ROR<br>Fixture Material: Aluminum Die Cast                                                                                                                                                                           | Diameter (mm): 139<br>Diameter (in): 5 $\frac{1}{2}$<br>Height (mm): 137<br>Height (in): 5 $\frac{3}{6}$<br>Ceiling Thickness (mm): 10 / 12.5 / 15<br>Ceiling Thickness (in): 3/8 or 1/2 or 9/16<br>Min. Recessing Depth (mm): 150<br>Min. Recessing Depth (in): 5 $\frac{7}{6}$<br>Light Distribution: Adjustable / Downlight<br>Weight (kg): 0.805<br>Weight (lbs): 1.77<br>Fixture Finish: SSR / BKV / CWI / CRY / HAB / UFT / ITA / RUA / FTG / MYG /<br>LOD / PUS / FRO / FUP / KIA / POP / BLS / SPG / MEY / GOH / GUM / CHC /<br>COM / ABZ / JAG / OBR / MOS / ROR<br>Fixture Material: Aluminum Die Cast<br>Cut-out Measurements: 130mm / 5 1/8"                                                                                                                                                                                                                                                              | PHYSICAL                                   |
| Diameter (in): 5 $\frac{1}{2}$<br>Height (mm): 137<br>Height (in): 5 $\frac{3}{8}$<br>Ceiling Thickness (mm): 10 / 12.5 / 15<br>Ceiling Thickness (in): 3/8 or 1/2 or 9/16<br>Min. Recessing Depth (mm): 150<br>Min. Recessing Depth (in): 5 $\frac{7}{8}$<br>Light Distribution: Adjustable / Downlight<br>Weight (kg): 0.805<br>Weight (lbs): 1.77<br>Fixture Finish: SSR / BKV / CWI / CRY / HAB / UFT / ITA / RUA / FTG / MYG /<br>LOD / PUS / FRO / FUP / KIA / POP / BLS / SPG / MEY / GOH / GUM / CHC /<br>COM / ABZ / JAG / OBR / MOS / ROR<br>Fixture Material: Aluminum Die Cast                                                                                                                                                                                                            | Diameter (in): $5\frac{1}{2}$<br>Height (mm): 137<br>Height (in): $5\frac{3}{6}$<br>Ceiling Thickness (mm): 10 / 12.5 / 15<br>Ceiling Thickness (mm): 10 / 12.5 / 15<br>Ceiling Thickness (in): 3/8 or 1/2 or 9/16<br>Min. Recessing Depth (mm): 150<br>Min. Recessing Depth (in): $5\frac{7}{6}$<br>Light Distribution: Adjustable / Downlight<br>Weight (kg): 0.805<br>Weight (kg): 0.805<br>Weight (lbs): 1.77<br>Fixture Finish: SSR / BKV / CWI / CRY / HAB / UFT / ITA / RUA / FTG / MYG /<br>LOD / PUS / FRO / FUP / KIA / POP / BLS / SPG / MEY / GOH / GUM / CHC /<br>COM / ABZ / JAG / OBR / MOS / ROR<br>Fixture Material: Aluminum Die Cast<br>Cut-out Measurements: 130mm / 5 1/8"                                                                                                                                                                                                                       | Shape: Round                               |
| Height (mm): 137<br>Height (in): 5 $\frac{3}{8}$<br>Ceiling Thickness (mm): 10 / 12.5 / 15<br>Ceiling Thickness (in): 3/8 or 1/2 or 9/16<br>Min. Recessing Depth (mm): 150<br>Min. Recessing Depth (in): 5 $\frac{7}{8}$<br>Light Distribution: Adjustable / Downlight<br>Weight (kg): 0.805<br>Weight (lbs): 1.77<br>Fixture Finish: SSR / BKV / CWI / CRY / HAB / UFT / ITA / RUA / FTG / MYG /<br>LOD / PUS / FRO / FUP / KIA / POP / BLS / SPG / MEY / GOH / GUM / CHC /<br>COM / ABZ / JAG / OBR / MOS / ROR<br>Fixture Material: Aluminum Die Cast                                                                                                                                                                                                                                              | Height (mm): 137Height (in): $5\frac{3}{8}$ Ceiling Thickness (mm): $10 / 12.5 / 15$ Ceiling Thickness (in): $3/8$ or $1/2$ or $9/16$ Min. Recessing Depth (mm): $150$ Min. Recessing Depth (in): $5\frac{7}{6}$ Light Distribution: Adjustable / DownlightWeight (kg): $0.805$ Weight (lbs): $1.77$ Fixture Finish: SSR / BKV / CWI / CRY / HAB / UFT / ITA / RUA / FTG / MYG /LOD / PUS / FRO / FUP / KIA / POP / BLS / SPG / MEY / GOH / GUM / CHC /COM / ABZ / JAG / OBR / MOS / RORFixture Material: Aluminum Die CastCut-out Measurements: $130mm / 5 1/8"$                                                                                                                                                                                                                                                                                                                                                     | Diameter (mm): 139                         |
| Height (in): 5 <sup>3</sup> / <sub>6</sub><br>Ceiling Thickness (mm): 10 / 12.5 / 15<br>Ceiling Thickness (in): 3/8 or 1/2 or 9/16<br>Min. Recessing Depth (mm): 150<br>Min. Recessing Depth (in): 5 <sup>7</sup> / <sub>6</sub><br>Light Distribution: Adjustable / Downlight<br>Weight (kg): 0.805<br>Weight (lbs): 1.77<br>Fixture Finish: SSR / BKV / CWI / CRY / HAB / UFT / ITA / RUA / FTG / MYG /<br>LOD / PUS / FRO / FUP / KIA / POP / BLS / SPG / MEY / GOH / GUM / CHC /<br>COM / ABZ / JAG / OBR / MOS / ROR<br>Fixture Material: Aluminum Die Cast                                                                                                                                                                                                                                      | Height (in): 5 $\frac{3}{8}$<br>Ceiling Thickness (mm): 10 / 12.5 / 15<br>Ceiling Thickness (in): 3/8 or 1/2 or 9/16<br>Min. Recessing Depth (mm): 150<br>Min. Recessing Depth (in): 5 $\frac{7}{6}$<br>Light Distribution: Adjustable / Downlight<br>Weight (kg): 0.805<br>Weight (lbs): 1.77<br>Fixture Finish: SSR / BKV / CWI / CRY / HAB / UFT / ITA / RUA / FTG / MYG /<br>LOD / PUS / FRO / FUP / KIA / POP / BLS / SPG / MEY / GOH / GUM / CHC /<br>COM / ABZ / JAG / OBR / MOS / ROR<br>Fixture Material: Aluminum Die Cast<br>Cut-out Measurements: 130mm / 5 1/8"                                                                                                                                                                                                                                                                                                                                          | Diameter (in): $5\frac{1}{2}$              |
| Ceiling Thickness (mm): 10 / 12.5 / 15<br>Ceiling Thickness (in): 3/8 or 1/2 or 9/16<br>Min. Recessing Depth (mm): 150<br>Min. Recessing Depth (in): 5 $\frac{7}{6}$<br>Light Distribution: Adjustable / Downlight<br>Weight (kg): 0.805<br>Weight (lbs): 1.77<br>Fixture Finish: SSR / BKV / CWI / CRY / HAB / UFT / ITA / RUA / FTG / MYG /<br>LOD / PUS / FRO / FUP / KIA / POP / BLS / SPG / MEY / GOH / GUM / CHC /<br>COM / ABZ / JAG / OBR / MOS / ROR<br>Fixture Material: Aluminum Die Cast                                                                                                                                                                                                                                                                                                  | Ceiling Thickness (mm): 10 / 12.5 / 15         Ceiling Thickness (in): 3/8 or 1/2 or 9/16         Min. Recessing Depth (mm): 150         Min. Recessing Depth (in): 5 %         Light Distribution: Adjustable / Downlight         Weight (kg): 0.805         Weight (lbs): 1.77         Fixture Finish: SSR / BKV / CWI / CRY / HAB / UFT / ITA / RUA / FTG / MYG / LOD / PUS / FRO / FUP / KIA / POP / BLS / SPG / MEY / GOH / GUM / CHC / COM / ABZ / JAG / OBR / MOS / ROR         Fixture Material: Aluminum Die Cast         Cut-out Measurements: 130mm / 5 1/8"                                                                                                                                                                                                                                                                                                                                               | Height (mm): 137                           |
| Ceiling Thickness (in): $3/8$ or $1/2$ or $9/16$ Min. Recessing Depth (mm): 150         Min. Recessing Depth (in): $5\frac{7}{6}$ Light Distribution: Adjustable / Downlight         Weight (kg): 0.805         Weight (lbs): 1.77         Fixture Finish: SSR / BKV / CWI / CRY / HAB / UFT / ITA / RUA / FTG / MYG / LOD / PUS / FRO / FUP / KIA / POP / BLS / SPG / MEY / GOH / GUM / CHC / COM / ABZ / JAG / OBR / MOS / ROR         Fixture Material: Aluminum Die Cast                                                                                                                                                                                                                                                                                                                          | Ceiling Thickness (in): 3/8 or 1/2 or 9/16<br>Min. Recessing Depth (mm): 150<br>Min. Recessing Depth (in): 5 $\frac{7}{6}$<br>Light Distribution: Adjustable / Downlight<br>Weight (kg): 0.805<br>Weight (lbs): 1.77<br>Fixture Finish: SSR / BKV / CWI / CRY / HAB / UFT / ITA / RUA / FTG / MYG /<br>LOD / PUS / FRO / FUP / KIA / POP / BLS / SPG / MEY / GOH / GUM / CHC /<br>COM / ABZ / JAG / OBR / MOS / ROR<br>Fixture Material: Aluminum Die Cast<br>Cut-out Measurements: 130mm / 5 1/8"                                                                                                                                                                                                                                                                                                                                                                                                                    | Height (in): 5 <sup>3</sup> / <sub>8</sub> |
| Min. Recessing Depth (mm): 150<br>Min. Recessing Depth (in): 5 <sup>7</sup> / <sub>8</sub><br>Light Distribution: Adjustable / Downlight<br>Weight (kg): 0.805<br>Weight (lbs): 1.77<br>Fixture Finish: SSR / BKV / CWI / CRY / HAB / UFT / ITA / RUA / FTG / MYG /<br>LOD / PUS / FRO / FUP / KIA / POP / BLS / SPG / MEY / GOH / GUM / CHC /<br>COM / ABZ / JAG / OBR / MOS / ROR<br>Fixture Material: Aluminum Die Cast                                                                                                                                                                                                                                                                                                                                                                            | Min. Recessing Depth (mm): 150<br>Min. Recessing Depth (in): 5 $\frac{7}{8}$<br>Light Distribution: Adjustable / Downlight<br>Weight (kg): 0.805<br>Weight (lbs): 1.77<br>Fixture Finish: SSR / BKV / CWI / CRY / HAB / UFT / ITA / RUA / FTG / MYG /<br>LOD / PUS / FRO / FUP / KIA / POP / BLS / SPG / MEY / GOH / GUM / CHC /<br>COM / ABZ / JAG / OBR / MOS / ROR<br>Fixture Material: Aluminum Die Cast<br>Cut-out Measurements: 130mm / 5 1/8"                                                                                                                                                                                                                                                                                                                                                                                                                                                                  | Ceiling Thickness (mm): 10 / 12.5 / 15     |
| Min. Recessing Depth (in): 5 <sup>7</sup> / <sub>8</sub><br>Light Distribution: Adjustable / Downlight<br>Weight (kg): 0.805<br>Weight (lbs): 1.77<br>Fixture Finish: SSR / BKV / CWI / CRY / HAB / UFT / ITA / RUA / FTG / MYG /<br>LOD / PUS / FRO / FUP / KIA / POP / BLS / SPG / MEY / GOH / GUM / CHC /<br>COM / ABZ / JAG / OBR / MOS / ROR<br>Fixture Material: Aluminum Die Cast                                                                                                                                                                                                                                                                                                                                                                                                              | Min. Recessing Depth (in): 5 <sup>7</sup> / <sub>8</sub><br>Light Distribution: Adjustable / Downlight<br>Weight (kg): 0.805<br>Weight (lbs): 1.77<br>Fixture Finish: SSR / BKV / CWI / CRY / HAB / UFT / ITA / RUA / FTG / MYG /<br>LOD / PUS / FRO / FUP / KIA / POP / BLS / SPG / MEY / GOH / GUM / CHC /<br>COM / ABZ / JAG / OBR / MOS / ROR<br>Fixture Material: Aluminum Die Cast<br>Cut-out Measurements: 130mm / 5 1/8"                                                                                                                                                                                                                                                                                                                                                                                                                                                                                      | Ceiling Thickness (in): 3/8 or 1/2 or 9/16 |
| Light Distribution: Adjustable / Downlight<br>Weight (kg): 0.805<br>Weight (lbs): 1.77<br>Fixture Finish: SSR / BKV / CWI / CRY / HAB / UFT / ITA / RUA / FTG / MYG /<br>LOD / PUS / FRO / FUP / KIA / POP / BLS / SPG / MEY / GOH / GUM / CHC /<br>COM / ABZ / JAG / OBR / MOS / ROR<br>Fixture Material: Aluminum Die Cast                                                                                                                                                                                                                                                                                                                                                                                                                                                                          | Light Distribution: Adjustable / Downlight<br>Weight (kg): 0.805<br>Weight (lbs): 1.77<br>Fixture Finish: SSR / BKV / CWI / CRY / HAB / UFT / ITA / RUA / FTG / MYG /<br>LOD / PUS / FRO / FUP / KIA / POP / BLS / SPG / MEY / GOH / GUM / CHC /<br>COM / ABZ / JAG / OBR / MOS / ROR<br>Fixture Material: Aluminum Die Cast<br>Cut-out Measurements: 130mm / 5 1/8"                                                                                                                                                                                                                                                                                                                                                                                                                                                                                                                                                  | Min. Recessing Depth (mm): 150             |
| Weight (kg): 0.805<br>Weight (lbs): 1.77<br>Fixture Finish: SSR / BKV / CWI / CRY / HAB / UFT / ITA / RUA / FTG / MYG /<br>LOD / PUS / FRO / FUP / KIA / POP / BLS / SPG / MEY / GOH / GUM / CHC /<br>COM / ABZ / JAG / OBR / MOS / ROR<br>Fixture Material: Aluminum Die Cast                                                                                                                                                                                                                                                                                                                                                                                                                                                                                                                        | Weight (kg): 0.805<br>Weight (lbs): 1.77<br>Fixture Finish: SSR / BKV / CWI / CRY / HAB / UFT / ITA / RUA / FTG / MYG /<br>LOD / PUS / FRO / FUP / KIA / POP / BLS / SPG / MEY / GOH / GUM / CHC /<br>COM / ABZ / JAG / OBR / MOS / ROR<br>Fixture Material: Aluminum Die Cast<br>Cut-out Measurements: 130mm / 5 1/8"                                                                                                                                                                                                                                                                                                                                                                                                                                                                                                                                                                                                | Min. Recessing Depth (in): 5 $\frac{7}{3}$ |
| Weight (lbs): 1.77<br>Fixture Finish: SSR / BKV / CWI / CRY / HAB / UFT / ITA / RUA / FTG / MYG /<br>LOD / PUS / FRO / FUP / KIA / POP / BLS / SPG / MEY / GOH / GUM / CHC /<br>COM / ABZ / JAG / OBR / MOS / ROR<br>Fixture Material: Aluminum Die Cast                                                                                                                                                                                                                                                                                                                                                                                                                                                                                                                                              | Weight (lbs): 1.77<br>Fixture Finish: SSR / BKV / CWI / CRY / HAB / UFT / ITA / RUA / FTG / MYG /<br>LOD / PUS / FRO / FUP / KIA / POP / BLS / SPG / MEY / GOH / GUM / CHC /<br>COM / ABZ / JAG / OBR / MOS / ROR<br>Fixture Material: Aluminum Die Cast<br>Cut-out Measurements: 130mm / 5 1/8"                                                                                                                                                                                                                                                                                                                                                                                                                                                                                                                                                                                                                      | Light Distribution: Adjustable / Downlight |
| Fixture Finish: SSR / BKV / CWI / CRY / HAB / UFT / ITA / RUA / FTG / MYG /<br>LOD / PUS / FRO / FUP / KIA / POP / BLS / SPG / MEY / GOH / GUM / CHC /<br>COM / ABZ / JAG / OBR / MOS / ROR<br>Fixture Material: Aluminum Die Cast                                                                                                                                                                                                                                                                                                                                                                                                                                                                                                                                                                    | Fixture Finish: SSR / BKV / CWI / CRY / HAB / UFT / ITA / RUA / FTG / MYG /<br>LOD / PUS / FRO / FUP / KIA / POP / BLS / SPG / MEY / GOH / GUM / CHC /<br>COM / ABZ / JAG / OBR / MOS / ROR<br>Fixture Material: Aluminum Die Cast<br>Cut-out Measurements: 130mm / 5 1/8"                                                                                                                                                                                                                                                                                                                                                                                                                                                                                                                                                                                                                                            | Weight (kg): 0.805                         |
| LOD / PUS / FRO / FUP / KIA / POP / BLS / SPG / MEY / GOH / GUM / CHC /<br>COM / ABZ / JAG / OBR / MOS / ROR<br>Fixture Material: Aluminum Die Cast                                                                                                                                                                                                                                                                                                                                                                                                                                                                                                                                                                                                                                                   | LOD / PUS / FRO / FUP / KIA / POP / BLS / SPG / MEY / GOH / GUM / CHC /<br>COM / ABZ / JAG / OBR / MOS / ROR<br>Fixture Material: Aluminum Die Cast<br>Cut-out Measurements: 130mm / 5 1/8"                                                                                                                                                                                                                                                                                                                                                                                                                                                                                                                                                                                                                                                                                                                           | Weight (lbs): 1.77                         |
| COM / ABZ / JAG / OBR / MOS / ROR<br>Fixture Material: Aluminum Die Cast                                                                                                                                                                                                                                                                                                                                                                                                                                                                                                                                                                                                                                                                                                                              | COM / ABZ / JAG / OBR / MOS / ROR<br>Fixture Material: Aluminum Die Cast<br>Cut-out Measurements: 130mm / 5 1/8"                                                                                                                                                                                                                                                                                                                                                                                                                                                                                                                                                                                                                                                                                                                                                                                                      |                                            |
| Fixture Material: Aluminum Die Cast                                                                                                                                                                                                                                                                                                                                                                                                                                                                                                                                                                                                                                                                                                                                                                   | Fixture Material: Aluminum Die Cast<br>Cut-out Measurements: 130mm / 5 1/8"                                                                                                                                                                                                                                                                                                                                                                                                                                                                                                                                                                                                                                                                                                                                                                                                                                           |                                            |
|                                                                                                                                                                                                                                                                                                                                                                                                                                                                                                                                                                                                                                                                                                                                                                                                       | Cut-out Measurements: 130mm / 5 1/8"                                                                                                                                                                                                                                                                                                                                                                                                                                                                                                                                                                                                                                                                                                                                                                                                                                                                                  |                                            |
| cut-out measurements: 130mm / 5 1/8"                                                                                                                                                                                                                                                                                                                                                                                                                                                                                                                                                                                                                                                                                                                                                                  | ,                                                                                                                                                                                                                                                                                                                                                                                                                                                                                                                                                                                                                                                                                                                                                                                                                                                                                                                     |                                            |
|                                                                                                                                                                                                                                                                                                                                                                                                                                                                                                                                                                                                                                                                                                                                                                                                       | ELECTRICAL                                                                                                                                                                                                                                                                                                                                                                                                                                                                                                                                                                                                                                                                                                                                                                                                                                                                                                            | cut-out measurements: 130mm / 5 1/8"       |