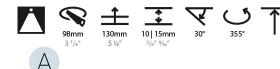

### GENERAL

| Series: Bioniq                                                                                                                                                                              |
|---------------------------------------------------------------------------------------------------------------------------------------------------------------------------------------------|
| Subseries: Bioniq Round Adjustable                                                                                                                                                          |
| Brand: Prolicht                                                                                                                                                                             |
| Division: Architectural                                                                                                                                                                     |
| Mounting Type: Recessed                                                                                                                                                                     |
| Mounting Location: Ceiling                                                                                                                                                                  |
| Subcategory: Downlight                                                                                                                                                                      |
| PHYSICAL                                                                                                                                                                                    |
| Shape: Round                                                                                                                                                                                |
| Diameter (mm): 107                                                                                                                                                                          |
| Diameter (in): $4\frac{3}{16}$                                                                                                                                                              |
| Height (mm): 112                                                                                                                                                                            |
| Height (in): 4 <sup>7</sup> / <sub>16</sub>                                                                                                                                                 |
| Ceiling Thickness (mm): 10 / 12.5 / 15                                                                                                                                                      |
| Ceiling Thickness (in): 3/8 or 1/2 or 9/16                                                                                                                                                  |
| Min. Recessing Depth (mm): 130                                                                                                                                                              |
| Min. Recessing Depth (in): 5 $\frac{1}{8}$                                                                                                                                                  |
| Light Distribution: Adjustable / Downlight                                                                                                                                                  |
| Weight (kg): 0.47                                                                                                                                                                           |
| Weight (lbs): 1.04                                                                                                                                                                          |
| Fixture Finish: SSR / BKV / CWI / CRY / HAB / UFT / ITA / RUA / FTG / MYG /<br>LOD / PUS / FRO / FUP / KIA / POP / BLS / SPG / MEY / GOH / GUM / CHC /<br>COM / ABZ / JAG / OBR / MOS / ROR |
| Fixture Material: Aluminum Die Cast                                                                                                                                                         |
| Cut-out Measurements: 98mm / 3 7/8"                                                                                                                                                         |
| ELECTRICAL                                                                                                                                                                                  |
| Lamp Type: LED (Zhaga Standard)                                                                                                                                                             |
| Input Wattage (W): 13.2 / 16.5                                                                                                                                                              |
| Total Output Wattage (W): 12 / 15                                                                                                                                                           |

### OPTICAL

Reflector°: 10 Adjustability: Rotational 355°; Tilt 30°