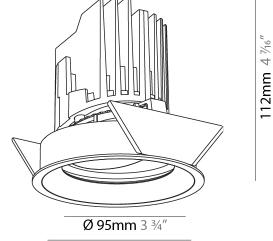

### GENERAL

| Series: Bioniq                                                                                                                                                                              |
|---------------------------------------------------------------------------------------------------------------------------------------------------------------------------------------------|
| Subseries: Bioniq Round Adjustable                                                                                                                                                          |
| Brand: Prolicht                                                                                                                                                                             |
| Division: Architectural                                                                                                                                                                     |
| Mounting Type: Recessed                                                                                                                                                                     |
| Mounting Location: Ceiling                                                                                                                                                                  |
| Subcategory: Downlight                                                                                                                                                                      |
| PHYSICAL                                                                                                                                                                                    |
| Shape: Round                                                                                                                                                                                |
| Diameter (mm): 107                                                                                                                                                                          |
| Diameter (in): $4\frac{3}{16}$                                                                                                                                                              |
| Height (mm): 112                                                                                                                                                                            |
| Height (in): 4 <sup>7</sup> / <sub>16</sub>                                                                                                                                                 |
| Ceiling Thickness (mm): 10 / 12.5 / 15                                                                                                                                                      |
| Ceiling Thickness (in): 3/8 or 1/2 or 9/16                                                                                                                                                  |
| Min. Recessing Depth (mm): 130                                                                                                                                                              |
| Min. Recessing Depth (in): 5 $\frac{1}{8}$                                                                                                                                                  |
| Light Distribution: Adjustable / Downlight                                                                                                                                                  |
| Weight (kg): 0.47                                                                                                                                                                           |
| Weight (lbs): 1.04                                                                                                                                                                          |
| Fixture Finish: SSR / BKV / CWI / CRY / HAB / UFT / ITA / RUA / FTG / MYG /<br>LOD / PUS / FRO / FUP / KIA / POP / BLS / SPG / MEY / GOH / GUM / CHC /<br>COM / ABZ / JAG / OBR / MOS / ROR |
| Fixture Material: Aluminum Die Cast                                                                                                                                                         |
| Cut-out Measurements: 98mm / 3 7/8"                                                                                                                                                         |
| ELECTRICAL                                                                                                                                                                                  |
| Lamp Type: LED (Zhaga Standard)                                                                                                                                                             |
| Input Wattage (W): 13.2 / 16.5                                                                                                                                                              |
| Total Output Wattage (W): 12 / 15                                                                                                                                                           |