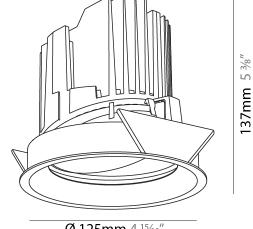

#### GENERAL ·Bid rio

| Series: Bioniq                                                              |
|-----------------------------------------------------------------------------|
| Subseries: Bioniq Round Adjustable                                          |
| Brand: Prolicht                                                             |
| Division: Architectural                                                     |
| Mounting Type: Recessed                                                     |
| Mounting Location: Ceiling                                                  |
| Subcategory: Downlight                                                      |
| PHYSICAL                                                                    |
| Shape: Round                                                                |
| Diameter (mm): 139                                                          |
| Diameter (in): $5\frac{1}{2}$                                               |
| Height (mm): 137                                                            |
| Height (in): 5 <sup>3</sup> / <sub>8</sub>                                  |
| Ceiling Thickness (mm): 10 / 12.5 / 15                                      |
| Ceiling Thickness (in): 3/8 or 1/2 or 9/16                                  |
| Min. Recessing Depth (mm): 150                                              |
| Min. Recessing Depth (in): 5 <sup>7</sup> / <sub>8</sub>                    |
| Light Distribution: Adjustable / Downlight                                  |
| Weight (kg): 0.836                                                          |
| Weight (lbs): 1.84                                                          |
| Fixture Finish: SSR / BKV / CWI / CRY / HAB / UFT / ITA / RUA / FTG / MYG / |
| LOD / PUS / FRO / FUP / KIA / POP / BLS / SPG / MEY / GOH / GUM / CHC /     |
| COM / ABZ / JAG / OBR / MOS / ROR                                           |
| Fixture Material: Aluminum Die Cast                                         |
| Cut-out Measurements: 130mm / 5 1/8"                                        |
| ELECTRICAL                                                                  |

#### GENERAL s• Bid rio

| Brand: Prolicht         Division: Architectural         Mounting Type: Recessed         Mounting Location: Ceiling         Subcategory: Downlight         PHYSICAL         Shape: Round         Diameter (im): $5\frac{1}{2}$ Height (im): $5\frac{1}{2}$ Height (in): $5\frac{1}{3}$ Ceiling Thickness (mm): $10 / 12.5 / 15$ Ceiling Thickness (in): $3/8$ or $1/2$ or $9/16$ Min. Recessing Depth (imn): $150$ Min. Recessing Depth (in): $5\frac{7}{6}$ Light Distribution: Adjustable / Downlight         Weight (lbs): $1.77$ Fixture Finish: SSR / BKV / CWI / CRY / HAB / UFT / ITA / RUA / FTG / MYG / LOD / PUS / FRO / FUP / KIA / POP / BLS / SPG / MEY / GOH / GUM / CHC / COM / ABZ / JAG / OBR / MOS / ROR         Fixture Material: Aluminum Die Cast                                 | Subseries: Bioniq Round Adjustable         Brand: Prolicht         Division: Architectural         Mounting Type: Recessed         Mounting Location: Ceiling         Subcategory: Downlight         PHYSICAL         Shape: Round         Diameter (mm): 139         Diameter (in): $5 \frac{1}{2}$ Height (mm): 137         Height (in): $5 \frac{1}{2}$ Ceiling Thickness (mm): $10 / 12.5 / 15$ Ceiling Thickness (in): $3/8$ or $1/2$ or $9/16$ Min. Recessing Depth (mm): 150         Min. Recessing Depth (in): $5 \frac{7}{6}$ Light Distribution: Adjustable / Downlight         Weight (kg): $0.805$ Weight (lbs): $1.77$ Fixture Finish: SSR / BKV / CWI / CRY / HAB / UFT / ITA / RUA / FTG / MYG / LOD / PUS / FRO / FUP / KIA / POP / BLS / SPG / MEY / GOH / GUM / CHC / COM / ABZ / JAG / OBR / MOS / ROR         Fixture Material: Aluminum Die Cast         Cut-out Measurements: $130mm / 5 1/8^m$ | Series: Bioniq                             |
|-------------------------------------------------------------------------------------------------------------------------------------------------------------------------------------------------------------------------------------------------------------------------------------------------------------------------------------------------------------------------------------------------------------------------------------------------------------------------------------------------------------------------------------------------------------------------------------------------------------------------------------------------------------------------------------------------------------------------------------------------------------------------------------------------------|-----------------------------------------------------------------------------------------------------------------------------------------------------------------------------------------------------------------------------------------------------------------------------------------------------------------------------------------------------------------------------------------------------------------------------------------------------------------------------------------------------------------------------------------------------------------------------------------------------------------------------------------------------------------------------------------------------------------------------------------------------------------------------------------------------------------------------------------------------------------------------------------------------------------------|--------------------------------------------|
| Division: Architectural         Mounting Type: Recessed         Mounting Location: Ceiling         Subcategory: Downlight         PHYSICAL         Shape: Round         Diameter (mm): 139         Diameter (in): $5\frac{1}{2}$ Height (mm): 137         Height (in): $5\frac{3}{8}$ Ceiling Thickness (mm): $10 / 12.5 / 15$ Ceiling Thickness (in): $3/8$ or $1/2$ or $9/16$ Min. Recessing Depth (mm): $150$ Min. Recessing Depth (in): $5\frac{7}{8}$ Light Distribution: Adjustable / Downlight         Weight (kg): 0.805         Weight (lbs): 1.77         Fixture Finish: SSR / BKV / CWI / CRY / HAB / UFT / ITA / RUA / FTG / MYG / LOD / PUS / FRO / FUP / KIA / POP / BLS / SPG / MEY / GOH / GUM / CHC / COM / ABZ / JAG / OBR / MOS / ROR         Fixture Material: Aluminum Die Cast | Initial ProductDivision: ArchitecturalMounting Type: RecessedMounting Location: CeilingSubcategory: Downlight <b>PHYSICAL</b> Shape: RoundDiameter (mm): 139Diameter (in): $5\frac{1}{2}$ Height (mm): 137Height (in): $5\frac{1}{8}$ Ceiling Thickness (mm): $10 / 12.5 / 15$ Ceiling Thickness (mm): $10 / 12.5 / 15$ Ceiling Thickness (in): $3/8$ or $1/2$ or $9/16$ Min. Recessing Depth (mm): $150$ Min. Recessing Depth (in): $5\frac{7}{8}$ Light Distribution: Adjustable / DownlightWeight (kg): 0.805Weight (lbs): $1.77$ Fixture Finish: SSR / BKV / CWI / CRY / HAB / UFT / ITA / RUA / FTG / MYG / LOD / PUS / FRO / FUP / KIA / POP / BLS / SPG / MEY / GOH / GUM / CHC / COM / ABZ / JAG / OBR / MOS / RORFixture Material: Aluminum Die CastCut-out Measurements: $130mm / 51/8$ "                                                                                                                   | Subseries: Bioniq Round Adjustable         |
| Mounting Type: Recessed         Mounting Location: Ceiling         Subcategory: Downlight         PHYSICAL         Shape: Round         Diameter (mm): 139         Diameter (in): $5\frac{1}{2}$ Height (in): $5\frac{3}{8}$ Ceiling Thickness (mm): $10 / 12.5 / 15$ Ceiling Thickness (in): $3/8$ or $1/2$ or $9/16$ Min. Recessing Depth (mm): $150$ Min. Recessing Depth (in): $5\frac{7}{8}$ Light Distribution: Adjustable / Downlight         Weight (lb): $1.77$ Fixture Finish: SSR / BKV / CWI / CRY / HAB / UFT / ITA / RUA / FTG / MYG / LOD / PUS / FRO / FUP / KIA / POP / BLS / SPG / MEY / GOH / GUM / CHC / COM / ABZ / JAG / OBR / MOS / ROR         Fixture Material: Aluminum Die Cast                                                                                            | Mounting Type: RecessedMounting Location: CeilingSubcategory: DownlightPHYSICALShape: RoundDiameter (mm): 139Diameter (in): $5\frac{1}{2}$ Height (mm): 137Height (in): $5\frac{1}{8}$ Ceiling Thickness (mm): $10 / 12.5 / 15$ Ceiling Thickness (mm): $10 / 12.5 / 15$ Ceiling Thickness (in): $3/8$ or $1/2$ or $9/16$ Min. Recessing Depth (mm): $150$ Min. Recessing Depth (in): $5\frac{7}{8}$ Light Distribution: Adjustable / DownlightWeight (lbs): $1.77$ Fixture Finish: SSR / BKV / CWI / CRY / HAB / UFT / ITA / RUA / FTG / MYG / LOD / PUS / FRO / FUP / KIA / POP / BLS / SPG / MEY / GOH / GUM / CHC / COM / ABZ / JAG / OBR / MOS / RORFixture Material: Aluminum Die CastCut-out Measurements: $130mm / 51/8$ "                                                                                                                                                                                    | Brand: Prolicht                            |
| Mounting Location: Ceiling         Subcategory: Downlight         PHYSICAL         Shape: Round         Diameter (im): 139         Diameter (in): $5\frac{1}{2}$ Height (im): 137         Height (in): $5\frac{3}{8}$ Ceiling Thickness (mm): 10 / 12.5 / 15         Ceiling Thickness (in): 3/8 or 1/2 or 9/16         Min. Recessing Depth (mm): 150         Min. Recessing Depth (in): $5\frac{7}{8}$ Light Distribution: Adjustable / Downlight         Weight (kg): 0.805         Weight (lbs): 1.77         Fixture Finish: SSR / BKV / CWI / CRY / HAB / UFT / ITA / RUA / FTG / MYG / LOD / PUS / FRO / FUP / KIA / POP / BLS / SPG / MEY / GOH / GUM / CHC / COM / ABZ / JAG / OBR / MOS / ROR         Fixture Material: Aluminum Die Cast                                                   | Mounting Location: CeilingSubcategory: DownlightPHYSICALShape: RoundDiameter (mm): 139Diameter (in): $5^{\frac{1}{2}}_2$ Height (mm): 137Height (in): $5^{\frac{3}{6}}$ Ceiling Thickness (mm): $10 / 12.5 / 15$ Ceiling Thickness (mm): $10 / 12.5 / 15$ Ceiling Thickness (in): $3/8$ or $1/2$ or $9/16$ Min. Recessing Depth (mm): $150$ Min. Recessing Depth (in): $5^{\frac{7}{8}}$ Light Distribution: Adjustable / DownlightWeight (kg): $0.805$ Weight (lbs): $1.77$ Fixture Finish: SSR / BKV / CWI / CRY / HAB / UFT / ITA / RUA / FTG / MYG / LOD / PUS / FRO / FUP / KIA / POP / BLS / SPG / MEY / GOH / GUM / CHC / COM / ABZ / JAG / OBR / MOS / RORFixture Material: Aluminum Die CastCut-out Measurements: $130 \text{ mm } 5 1/8^{\text{m}}$                                                                                                                                                         | Division: Architectural                    |
| Subcategory: Downlight         PHYSICAL         Shape: Round         Diameter (mm): 139         Diameter (in): $5\frac{1}{2}$ Height (mm): 137         Height (in): $5\frac{3}{8}$ Ceiling Thickness (mm): $10 / 12.5 / 15$ Ceiling Thickness (in): $3/8$ or $1/2$ or $9/16$ Min. Recessing Depth (mm): $150$ Min. Recessing Depth (in): $5\frac{7}{8}$ Light Distribution: Adjustable / Downlight         Weight (kg): $0.805$ Weight (lbs): $1.77$ Fixture Finish: SSR / BKV / CWI / CRY / HAB / UFT / ITA / RUA / FTG / MYG / LOD / PUS / FRO / FUP / KIA / POP / BLS / SPG / MEY / GOH / GUM / CHC / COM / ABZ / JAG / OBR / MOS / ROR         Fixture Material: Aluminum Die Cast                                                                                                                | Subcategory: Downlight PHYSICAL Shape: Round Diameter (mm): 139 Diameter (in): 5 <sup>1</sup> / <sub>2</sub> Height (mm): 137 Height (in): 5 <sup>3</sup> / <sub>8</sub> Ceiling Thickness (mm): 10 / 12.5 / 15 Ceiling Thickness (in): 3/8 or 1/2 or 9/16 Min. Recessing Depth (in): 5 <sup>7</sup> / <sub>8</sub> Light Distribution: Adjustable / Downlight Weight (kg): 0.805 Weight (lbs): 1.77 Fixture Finish: SSR / BKV / CWI / CRY / HAB / UFT / ITA / RUA / FTG / MYG / LOD / PUS / FRO / FUP / KIA / POP / BLS / SPG / MEY / GOH / GUM / CHC / COM / ABZ / JAG / OBR / MOS / ROR Fixture Material: Aluminum Die Cast Cut-out Measurements: 130mm / 5 1/8"                                                                                                                                                                                                                                                   | Mounting Type: Recessed                    |
| PHYSICAL         Shape: Round         Diameter (mm): 139         Diameter (in): $5\frac{1}{2}$ Height (in): $5\frac{1}{2}$ Height (in): $5\frac{1}{3}$ Ceiling Thickness (mm): $10 / 12.5 / 15$ Ceiling Thickness (in): $3/8$ or $1/2$ or $9/16$ Min. Recessing Depth (mm): $150$ Min. Recessing Depth (in): $5\frac{7}{6}$ Light Distribution: Adjustable / Downlight         Weight (kg): $0.805$ Weight (lbs): $1.77$ Fixture Finish: SSR / BKV / CWI / CRY / HAB / UFT / ITA / RUA / FTG / MYG / LOD / PUS / FRO / FUP / KIA / POP / BLS / SPG / MEY / GOH / GUM / CHC / COM / ABZ / JAG / OBR / MOS / ROR         Fixture Material: Aluminum Die Cast                                                                                                                                            | PHYSICAL         Shape: Round         Diameter (mm): 139         Diameter (in): 5 ½         Height (mm): 137         Height (in): 5 ½         Ceiling Thickness (mm): 10 / 12.5 / 15         Ceiling Thickness (mm): 10 / 12.5 / 15         Ceiling Thickness (in): 3/8 or 1/2 or 9/16         Min. Recessing Depth (mm): 150         Min. Recessing Depth (in): 5 ½         Light Distribution: Adjustable / Downlight         Weight (kg): 0.805         Weight (lbs): 1.77         Fixture Finish: SSR / BKV / CWI / CRY / HAB / UFT / ITA / RUA / FTG / MYG / LOD / PUS / FRO / FUP / KIA / POP / BLS / SPG / MEY / GOH / GUM / CHC / COM / ABZ / JAG / OBR / MOS / ROR         Fixture Material: Aluminum Die Cast         Cut-out Measurements: 130mm / 5 1/8"                                                                                                                                                  | Mounting Location: Ceiling                 |
| Shape: Round         Diameter (mm): 139         Diameter (in): $5\frac{1}{2}$ Height (mm): 137         Height (in): $5\frac{3}{8}$ Ceiling Thickness (mm): $10 / 12.5 / 15$ Ceiling Thickness (in): $3/8$ or $1/2$ or $9/16$ Min. Recessing Depth (mm): 150         Min. Recessing Depth (in): $5\frac{7}{8}$ Light Distribution: Adjustable / Downlight         Weight (kg): 0.805         Weight (lbs): 1.77         Fixture Finish: SSR / BKV / CWI / CRY / HAB / UFT / ITA / RUA / FTG / MYG / LOD / PUS / FRO / FUP / KIA / POP / BLS / SPG / MEY / GOH / GUM / CHC / COM / ABZ / JAG / OBR / MOS / ROR         Fixture Material: Aluminum Die Cast                                                                                                                                              | Shape: RoundDiameter (mm): 139Diameter (in): $5\frac{1}{2}$ Height (mm): 137Height (in): $5\frac{3}{8}$ Ceiling Thickness (mm): $10/12.5/15$ Ceiling Thickness (mm): $10/12.5/15$ Ceiling Thickness (in): $3/8$ or $1/2$ or $9/16$ Min. Recessing Depth (mm): $150$ Min. Recessing Depth (in): $5\frac{7}{8}$ Light Distribution: Adjustable / DownlightWeight (kg): $0.805$ Weight (lbs): $1.77$ Fixture Finish: SSR / BKV / CWI / CRY / HAB / UFT / ITA / RUA / FTG / MYG /<br>LOD / PUS / FRO / FUP / KIA / POP / BLS / SPG / MEY / GOH / GUM / CHC /<br>COM / ABZ / JAG / OBR / MOS / RORFixture Material: Aluminum Die CastCut-out Measurements: $130$ mm / $51/8$ "                                                                                                                                                                                                                                             | Subcategory: Downlight                     |
| Diameter (mm): 139<br>Diameter (in): $5\frac{1}{2}$<br>Height (mm): 137<br>Height (in): $5\frac{3}{8}$<br>Ceiling Thickness (mm): $10 / 12.5 / 15$<br>Ceiling Thickness (in): $3/8$ or $1/2$ or $9/16$<br>Min. Recessing Depth (mm): $150$<br>Min. Recessing Depth (in): $5\frac{7}{8}$<br>Light Distribution: Adjustable / Downlight<br>Weight (kg): $0.805$<br>Weight (lbs): $1.77$<br>Fixture Finish: SSR / BKV / CWI / CRY / HAB / UFT / ITA / RUA / FTG / MYG /<br>LOD / PUS / FRO / FUP / KIA / POP / BLS / SPG / MEY / GOH / GUM / CHC /<br>COM / ABZ / JAG / OBR / MOS / ROR<br>Fixture Material: Aluminum Die Cast                                                                                                                                                                           | Diameter (mm): 139<br>Diameter (in): 5 $\frac{1}{2}$<br>Height (mm): 137<br>Height (in): 5 $\frac{3}{6}$<br>Ceiling Thickness (mm): 10 / 12.5 / 15<br>Ceiling Thickness (in): 3/8 or 1/2 or 9/16<br>Min. Recessing Depth (mm): 150<br>Min. Recessing Depth (in): 5 $\frac{7}{6}$<br>Light Distribution: Adjustable / Downlight<br>Weight (kg): 0.805<br>Weight (lbs): 1.77<br>Fixture Finish: SSR / BKV / CWI / CRY / HAB / UFT / ITA / RUA / FTG / MYG /<br>LOD / PUS / FRO / FUP / KIA / POP / BLS / SPG / MEY / GOH / GUM / CHC /<br>COM / ABZ / JAG / OBR / MOS / ROR<br>Fixture Material: Aluminum Die Cast<br>Cut-out Measurements: 130mm / 5 1/8"                                                                                                                                                                                                                                                              | PHYSICAL                                   |
| Diameter (in): 5 $\frac{1}{2}$<br>Height (mm): 137<br>Height (in): 5 $\frac{3}{8}$<br>Ceiling Thickness (mm): 10 / 12.5 / 15<br>Ceiling Thickness (in): 3/8 or 1/2 or 9/16<br>Min. Recessing Depth (mm): 150<br>Min. Recessing Depth (in): 5 $\frac{7}{8}$<br>Light Distribution: Adjustable / Downlight<br>Weight (kg): 0.805<br>Weight (lbs): 1.77<br>Fixture Finish: SSR / BKV / CWI / CRY / HAB / UFT / ITA / RUA / FTG / MYG /<br>LOD / PUS / FRO / FUP / KIA / POP / BLS / SPG / MEY / GOH / GUM / CHC /<br>COM / ABZ / JAG / OBR / MOS / ROR<br>Fixture Material: Aluminum Die Cast                                                                                                                                                                                                            | Diameter (in): $5\frac{1}{2}$<br>Height (mm): 137<br>Height (in): $5\frac{3}{6}$<br>Ceiling Thickness (mm): 10 / 12.5 / 15<br>Ceiling Thickness (mm): 10 / 12.5 / 15<br>Ceiling Thickness (in): 3/8 or 1/2 or 9/16<br>Min. Recessing Depth (mm): 150<br>Min. Recessing Depth (in): $5\frac{7}{6}$<br>Light Distribution: Adjustable / Downlight<br>Weight (kg): 0.805<br>Weight (kg): 0.805<br>Weight (lbs): 1.77<br>Fixture Finish: SSR / BKV / CWI / CRY / HAB / UFT / ITA / RUA / FTG / MYG /<br>LOD / PUS / FRO / FUP / KIA / POP / BLS / SPG / MEY / GOH / GUM / CHC /<br>COM / ABZ / JAG / OBR / MOS / ROR<br>Fixture Material: Aluminum Die Cast<br>Cut-out Measurements: 130mm / 5 1/8"                                                                                                                                                                                                                       | Shape: Round                               |
| Height (mm): 137<br>Height (in): 5 $\frac{3}{8}$<br>Ceiling Thickness (mm): 10 / 12.5 / 15<br>Ceiling Thickness (in): 3/8 or 1/2 or 9/16<br>Min. Recessing Depth (mm): 150<br>Min. Recessing Depth (in): 5 $\frac{7}{8}$<br>Light Distribution: Adjustable / Downlight<br>Weight (kg): 0.805<br>Weight (lbs): 1.77<br>Fixture Finish: SSR / BKV / CWI / CRY / HAB / UFT / ITA / RUA / FTG / MYG /<br>LOD / PUS / FRO / FUP / KIA / POP / BLS / SPG / MEY / GOH / GUM / CHC /<br>COM / ABZ / JAG / OBR / MOS / ROR<br>Fixture Material: Aluminum Die Cast                                                                                                                                                                                                                                              | Height (mm): 137Height (in): $5\frac{3}{8}$ Ceiling Thickness (mm): $10 / 12.5 / 15$ Ceiling Thickness (in): $3/8$ or $1/2$ or $9/16$ Min. Recessing Depth (mm): $150$ Min. Recessing Depth (in): $5\frac{7}{6}$ Light Distribution: Adjustable / DownlightWeight (kg): $0.805$ Weight (lbs): $1.77$ Fixture Finish: SSR / BKV / CWI / CRY / HAB / UFT / ITA / RUA / FTG / MYG /LOD / PUS / FRO / FUP / KIA / POP / BLS / SPG / MEY / GOH / GUM / CHC /COM / ABZ / JAG / OBR / MOS / RORFixture Material: Aluminum Die CastCut-out Measurements: $130mm / 5 1/8"$                                                                                                                                                                                                                                                                                                                                                     | Diameter (mm): 139                         |
| Height (in): 5 <sup>3</sup> / <sub>6</sub><br>Ceiling Thickness (mm): 10 / 12.5 / 15<br>Ceiling Thickness (in): 3/8 or 1/2 or 9/16<br>Min. Recessing Depth (mm): 150<br>Min. Recessing Depth (in): 5 <sup>7</sup> / <sub>6</sub><br>Light Distribution: Adjustable / Downlight<br>Weight (kg): 0.805<br>Weight (lbs): 1.77<br>Fixture Finish: SSR / BKV / CWI / CRY / HAB / UFT / ITA / RUA / FTG / MYG /<br>LOD / PUS / FRO / FUP / KIA / POP / BLS / SPG / MEY / GOH / GUM / CHC /<br>COM / ABZ / JAG / OBR / MOS / ROR<br>Fixture Material: Aluminum Die Cast                                                                                                                                                                                                                                      | Height (in): 5 $\frac{3}{8}$<br>Ceiling Thickness (mm): 10 / 12.5 / 15<br>Ceiling Thickness (in): 3/8 or 1/2 or 9/16<br>Min. Recessing Depth (mm): 150<br>Min. Recessing Depth (in): 5 $\frac{7}{6}$<br>Light Distribution: Adjustable / Downlight<br>Weight (kg): 0.805<br>Weight (lbs): 1.77<br>Fixture Finish: SSR / BKV / CWI / CRY / HAB / UFT / ITA / RUA / FTG / MYG /<br>LOD / PUS / FRO / FUP / KIA / POP / BLS / SPG / MEY / GOH / GUM / CHC /<br>COM / ABZ / JAG / OBR / MOS / ROR<br>Fixture Material: Aluminum Die Cast<br>Cut-out Measurements: 130mm / 5 1/8"                                                                                                                                                                                                                                                                                                                                          | Diameter (in): $5\frac{1}{2}$              |
| Ceiling Thickness (mm): 10 / 12.5 / 15<br>Ceiling Thickness (in): 3/8 or 1/2 or 9/16<br>Min. Recessing Depth (mm): 150<br>Min. Recessing Depth (in): 5 $\frac{7}{6}$<br>Light Distribution: Adjustable / Downlight<br>Weight (kg): 0.805<br>Weight (lbs): 1.77<br>Fixture Finish: SSR / BKV / CWI / CRY / HAB / UFT / ITA / RUA / FTG / MYG /<br>LOD / PUS / FRO / FUP / KIA / POP / BLS / SPG / MEY / GOH / GUM / CHC /<br>COM / ABZ / JAG / OBR / MOS / ROR<br>Fixture Material: Aluminum Die Cast                                                                                                                                                                                                                                                                                                  | Ceiling Thickness (mm): 10 / 12.5 / 15         Ceiling Thickness (in): 3/8 or 1/2 or 9/16         Min. Recessing Depth (mm): 150         Min. Recessing Depth (in): 5 %         Light Distribution: Adjustable / Downlight         Weight (kg): 0.805         Weight (lbs): 1.77         Fixture Finish: SSR / BKV / CWI / CRY / HAB / UFT / ITA / RUA / FTG / MYG / LOD / PUS / FRO / FUP / KIA / POP / BLS / SPG / MEY / GOH / GUM / CHC / COM / ABZ / JAG / OBR / MOS / ROR         Fixture Material: Aluminum Die Cast         Cut-out Measurements: 130mm / 5 1/8"                                                                                                                                                                                                                                                                                                                                               | Height (mm): 137                           |
| Ceiling Thickness (in): $3/8$ or $1/2$ or $9/16$ Min. Recessing Depth (mm): 150         Min. Recessing Depth (in): $5\frac{7}{6}$ Light Distribution: Adjustable / Downlight         Weight (kg): 0.805         Weight (lbs): 1.77         Fixture Finish: SSR / BKV / CWI / CRY / HAB / UFT / ITA / RUA / FTG / MYG / LOD / PUS / FRO / FUP / KIA / POP / BLS / SPG / MEY / GOH / GUM / CHC / COM / ABZ / JAG / OBR / MOS / ROR         Fixture Material: Aluminum Die Cast                                                                                                                                                                                                                                                                                                                          | Ceiling Thickness (in): 3/8 or 1/2 or 9/16<br>Min. Recessing Depth (mm): 150<br>Min. Recessing Depth (in): 5 $\frac{7}{6}$<br>Light Distribution: Adjustable / Downlight<br>Weight (kg): 0.805<br>Weight (lbs): 1.77<br>Fixture Finish: SSR / BKV / CWI / CRY / HAB / UFT / ITA / RUA / FTG / MYG /<br>LOD / PUS / FRO / FUP / KIA / POP / BLS / SPG / MEY / GOH / GUM / CHC /<br>COM / ABZ / JAG / OBR / MOS / ROR<br>Fixture Material: Aluminum Die Cast<br>Cut-out Measurements: 130mm / 5 1/8"                                                                                                                                                                                                                                                                                                                                                                                                                    | Height (in): 5 <sup>3</sup> / <sub>8</sub> |
| Min. Recessing Depth (mm): 150<br>Min. Recessing Depth (in): 5 <sup>7</sup> / <sub>8</sub><br>Light Distribution: Adjustable / Downlight<br>Weight (kg): 0.805<br>Weight (lbs): 1.77<br>Fixture Finish: SSR / BKV / CWI / CRY / HAB / UFT / ITA / RUA / FTG / MYG /<br>LOD / PUS / FRO / FUP / KIA / POP / BLS / SPG / MEY / GOH / GUM / CHC /<br>COM / ABZ / JAG / OBR / MOS / ROR<br>Fixture Material: Aluminum Die Cast                                                                                                                                                                                                                                                                                                                                                                            | Min. Recessing Depth (mm): 150<br>Min. Recessing Depth (in): 5 $\frac{7}{8}$<br>Light Distribution: Adjustable / Downlight<br>Weight (kg): 0.805<br>Weight (lbs): 1.77<br>Fixture Finish: SSR / BKV / CWI / CRY / HAB / UFT / ITA / RUA / FTG / MYG /<br>LOD / PUS / FRO / FUP / KIA / POP / BLS / SPG / MEY / GOH / GUM / CHC /<br>COM / ABZ / JAG / OBR / MOS / ROR<br>Fixture Material: Aluminum Die Cast<br>Cut-out Measurements: 130mm / 5 1/8"                                                                                                                                                                                                                                                                                                                                                                                                                                                                  | Ceiling Thickness (mm): 10 / 12.5 / 15     |
| Min. Recessing Depth (in): 5 <sup>7</sup> / <sub>8</sub><br>Light Distribution: Adjustable / Downlight<br>Weight (kg): 0.805<br>Weight (lbs): 1.77<br>Fixture Finish: SSR / BKV / CWI / CRY / HAB / UFT / ITA / RUA / FTG / MYG /<br>LOD / PUS / FRO / FUP / KIA / POP / BLS / SPG / MEY / GOH / GUM / CHC /<br>COM / ABZ / JAG / OBR / MOS / ROR<br>Fixture Material: Aluminum Die Cast                                                                                                                                                                                                                                                                                                                                                                                                              | Min. Recessing Depth (in): 5 <sup>7</sup> / <sub>8</sub><br>Light Distribution: Adjustable / Downlight<br>Weight (kg): 0.805<br>Weight (lbs): 1.77<br>Fixture Finish: SSR / BKV / CWI / CRY / HAB / UFT / ITA / RUA / FTG / MYG /<br>LOD / PUS / FRO / FUP / KIA / POP / BLS / SPG / MEY / GOH / GUM / CHC /<br>COM / ABZ / JAG / OBR / MOS / ROR<br>Fixture Material: Aluminum Die Cast<br>Cut-out Measurements: 130mm / 5 1/8"                                                                                                                                                                                                                                                                                                                                                                                                                                                                                      | Ceiling Thickness (in): 3/8 or 1/2 or 9/16 |
| Light Distribution: Adjustable / Downlight<br>Weight (kg): 0.805<br>Weight (lbs): 1.77<br>Fixture Finish: SSR / BKV / CWI / CRY / HAB / UFT / ITA / RUA / FTG / MYG /<br>LOD / PUS / FRO / FUP / KIA / POP / BLS / SPG / MEY / GOH / GUM / CHC /<br>COM / ABZ / JAG / OBR / MOS / ROR<br>Fixture Material: Aluminum Die Cast                                                                                                                                                                                                                                                                                                                                                                                                                                                                          | Light Distribution: Adjustable / Downlight<br>Weight (kg): 0.805<br>Weight (lbs): 1.77<br>Fixture Finish: SSR / BKV / CWI / CRY / HAB / UFT / ITA / RUA / FTG / MYG /<br>LOD / PUS / FRO / FUP / KIA / POP / BLS / SPG / MEY / GOH / GUM / CHC /<br>COM / ABZ / JAG / OBR / MOS / ROR<br>Fixture Material: Aluminum Die Cast<br>Cut-out Measurements: 130mm / 5 1/8"                                                                                                                                                                                                                                                                                                                                                                                                                                                                                                                                                  | Min. Recessing Depth (mm): 150             |
| Weight (kg): 0.805<br>Weight (lbs): 1.77<br>Fixture Finish: SSR / BKV / CWI / CRY / HAB / UFT / ITA / RUA / FTG / MYG /<br>LOD / PUS / FRO / FUP / KIA / POP / BLS / SPG / MEY / GOH / GUM / CHC /<br>COM / ABZ / JAG / OBR / MOS / ROR<br>Fixture Material: Aluminum Die Cast                                                                                                                                                                                                                                                                                                                                                                                                                                                                                                                        | Weight (kg): 0.805<br>Weight (lbs): 1.77<br>Fixture Finish: SSR / BKV / CWI / CRY / HAB / UFT / ITA / RUA / FTG / MYG /<br>LOD / PUS / FRO / FUP / KIA / POP / BLS / SPG / MEY / GOH / GUM / CHC /<br>COM / ABZ / JAG / OBR / MOS / ROR<br>Fixture Material: Aluminum Die Cast<br>Cut-out Measurements: 130mm / 5 1/8"                                                                                                                                                                                                                                                                                                                                                                                                                                                                                                                                                                                                | Min. Recessing Depth (in): 5 $\frac{7}{3}$ |
| Weight (lbs): 1.77<br>Fixture Finish: SSR / BKV / CWI / CRY / HAB / UFT / ITA / RUA / FTG / MYG /<br>LOD / PUS / FRO / FUP / KIA / POP / BLS / SPG / MEY / GOH / GUM / CHC /<br>COM / ABZ / JAG / OBR / MOS / ROR<br>Fixture Material: Aluminum Die Cast                                                                                                                                                                                                                                                                                                                                                                                                                                                                                                                                              | Weight (lbs): 1.77<br>Fixture Finish: SSR / BKV / CWI / CRY / HAB / UFT / ITA / RUA / FTG / MYG /<br>LOD / PUS / FRO / FUP / KIA / POP / BLS / SPG / MEY / GOH / GUM / CHC /<br>COM / ABZ / JAG / OBR / MOS / ROR<br>Fixture Material: Aluminum Die Cast<br>Cut-out Measurements: 130mm / 5 1/8"                                                                                                                                                                                                                                                                                                                                                                                                                                                                                                                                                                                                                      | Light Distribution: Adjustable / Downlight |
| Fixture Finish: SSR / BKV / CWI / CRY / HAB / UFT / ITA / RUA / FTG / MYG /<br>LOD / PUS / FRO / FUP / KIA / POP / BLS / SPG / MEY / GOH / GUM / CHC /<br>COM / ABZ / JAG / OBR / MOS / ROR<br>Fixture Material: Aluminum Die Cast                                                                                                                                                                                                                                                                                                                                                                                                                                                                                                                                                                    | Fixture Finish: SSR / BKV / CWI / CRY / HAB / UFT / ITA / RUA / FTG / MYG /<br>LOD / PUS / FRO / FUP / KIA / POP / BLS / SPG / MEY / GOH / GUM / CHC /<br>COM / ABZ / JAG / OBR / MOS / ROR<br>Fixture Material: Aluminum Die Cast<br>Cut-out Measurements: 130mm / 5 1/8"                                                                                                                                                                                                                                                                                                                                                                                                                                                                                                                                                                                                                                            | Weight (kg): 0.805                         |
| LOD / PUS / FRO / FUP / KIA / POP / BLS / SPG / MEY / GOH / GUM / CHC /<br>COM / ABZ / JAG / OBR / MOS / ROR<br>Fixture Material: Aluminum Die Cast                                                                                                                                                                                                                                                                                                                                                                                                                                                                                                                                                                                                                                                   | LOD / PUS / FRO / FUP / KIA / POP / BLS / SPG / MEY / GOH / GUM / CHC /<br>COM / ABZ / JAG / OBR / MOS / ROR<br>Fixture Material: Aluminum Die Cast<br>Cut-out Measurements: 130mm / 5 1/8"                                                                                                                                                                                                                                                                                                                                                                                                                                                                                                                                                                                                                                                                                                                           | Weight (lbs): 1.77                         |
| COM / ABZ / JAG / OBR / MOS / ROR<br>Fixture Material: Aluminum Die Cast                                                                                                                                                                                                                                                                                                                                                                                                                                                                                                                                                                                                                                                                                                                              | COM / ABZ / JAG / OBR / MOS / ROR<br>Fixture Material: Aluminum Die Cast<br>Cut-out Measurements: 130mm / 5 1/8"                                                                                                                                                                                                                                                                                                                                                                                                                                                                                                                                                                                                                                                                                                                                                                                                      |                                            |
| Fixture Material: Aluminum Die Cast                                                                                                                                                                                                                                                                                                                                                                                                                                                                                                                                                                                                                                                                                                                                                                   | Fixture Material: Aluminum Die Cast<br>Cut-out Measurements: 130mm / 5 1/8"                                                                                                                                                                                                                                                                                                                                                                                                                                                                                                                                                                                                                                                                                                                                                                                                                                           |                                            |
|                                                                                                                                                                                                                                                                                                                                                                                                                                                                                                                                                                                                                                                                                                                                                                                                       | Cut-out Measurements: 130mm / 5 1/8"                                                                                                                                                                                                                                                                                                                                                                                                                                                                                                                                                                                                                                                                                                                                                                                                                                                                                  |                                            |
| cut-out measurements: 130mm / 5 1/8"                                                                                                                                                                                                                                                                                                                                                                                                                                                                                                                                                                                                                                                                                                                                                                  | ,                                                                                                                                                                                                                                                                                                                                                                                                                                                                                                                                                                                                                                                                                                                                                                                                                                                                                                                     |                                            |
|                                                                                                                                                                                                                                                                                                                                                                                                                                                                                                                                                                                                                                                                                                                                                                                                       | ELECTRICAL                                                                                                                                                                                                                                                                                                                                                                                                                                                                                                                                                                                                                                                                                                                                                                                                                                                                                                            | cut-out measurements: 130mm / 5 1/8"       |