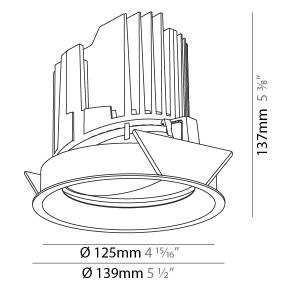

#### GENERAL ·Bid rio

| Series: Bioniq                                                              |
|-----------------------------------------------------------------------------|
| Subseries: Bioniq Round Adjustable                                          |
| Brand: Prolicht                                                             |
| Division: Architectural                                                     |
| Mounting Type: Recessed                                                     |
| Mounting Location: Ceiling                                                  |
| Subcategory: Downlight                                                      |
| PHYSICAL                                                                    |
| Shape: Round                                                                |
| Diameter (mm): 139                                                          |
| Diameter (in): $5\frac{1}{2}$                                               |
| Height (mm): 137                                                            |
| Height (in): 5 <sup>3</sup> / <sub>8</sub>                                  |
| Ceiling Thickness (mm): 10 / 12.5 / 15                                      |
| Ceiling Thickness (in): 3/8 or 1/2 or 9/16                                  |
| Min. Recessing Depth (mm): 150                                              |
| Min. Recessing Depth (in): 5 <sup>7</sup> / <sub>8</sub>                    |
| Light Distribution: Adjustable / Downlight                                  |
| Weight (kg): 0.836                                                          |
| Weight (lbs): 1.84                                                          |
| Fixture Finish: SSR / BKV / CWI / CRY / HAB / UFT / ITA / RUA / FTG / MYG / |
| LOD / PUS / FRO / FUP / KIA / POP / BLS / SPG / MEY / GOH / GUM / CHC /     |
| COM / ABZ / JAG / OBR / MOS / ROR                                           |
| Fixture Material: Aluminum Die Cast                                         |
| Cut-out Measurements: 130mm / 5 1/8"                                        |
| ELECTRICAL                                                                  |