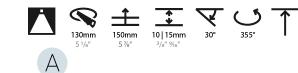

### GENERAL

| Series: Bioniq                                                                                                                                                                              |
|---------------------------------------------------------------------------------------------------------------------------------------------------------------------------------------------|
| Subseries: Bioniq Round Adjustable                                                                                                                                                          |
| Brand: Prolicht                                                                                                                                                                             |
| Division: Architectural                                                                                                                                                                     |
| Mounting Type: Recessed                                                                                                                                                                     |
| Mounting Location: Ceiling                                                                                                                                                                  |
| Subcategory: Downlight                                                                                                                                                                      |
| PHYSICAL                                                                                                                                                                                    |
| Shape: Round                                                                                                                                                                                |
| Diameter (mm): 107                                                                                                                                                                          |
| Diameter (in): $4\frac{3}{16}$                                                                                                                                                              |
| Height (mm): 112                                                                                                                                                                            |
| Height (in): 4 <sup>7</sup> / <sub>16</sub>                                                                                                                                                 |
| Ceiling Thickness (mm): 10 / 12.5 / 15                                                                                                                                                      |
| Ceiling Thickness (in): 3/8 or 1/2 or 9/16                                                                                                                                                  |
| Min. Recessing Depth (mm): 130                                                                                                                                                              |
| Min. Recessing Depth (in): 5 $\frac{1}{8}$                                                                                                                                                  |
| Light Distribution: Adjustable / Downlight                                                                                                                                                  |
| Weight (kg): 0.47                                                                                                                                                                           |
| Weight (lbs): 1.04                                                                                                                                                                          |
| Fixture Finish: SSR / BKV / CWI / CRY / HAB / UFT / ITA / RUA / FTG / MYG /<br>LOD / PUS / FRO / FUP / KIA / POP / BLS / SPG / MEY / GOH / GUM / CHC /<br>COM / ABZ / JAG / OBR / MOS / ROR |
| Fixture Material: Aluminum Die Cast                                                                                                                                                         |
| Cut-out Measurements: 98mm / 3 7/8"                                                                                                                                                         |
| ELECTRICAL                                                                                                                                                                                  |
| Lamp Type: LED (Zhaga Standard)                                                                                                                                                             |
| Input Wattage (W): 13.2 / 16.5                                                                                                                                                              |
| Total Output Wattage (W): 12 / 15                                                                                                                                                           |

### OPTICAL

Reflector°: 10 Adjustability: Rotational 355°; Tilt 30°