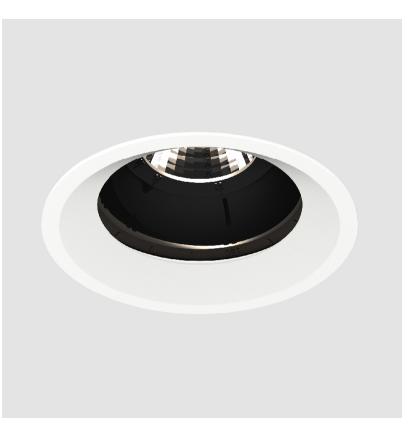

---------------------------|--|
| Optic°: Lens Pack - No Lens              |  |
| Adjustability: Rotational 355°; Tilt 30° |  |

#### **RATINGS AND CERTIFICATIONS**

Certified By: Certified for North American Standards IP rating: IP20

Zaneen Group Inc. © 2024, T 1800-388-3382, F 416-247-9319, www.zaneen.com

Available for International specifications by adding 'INT' at the end of the existing Model #. For assistance on 'custom' specifications, contact zteam@zaneen.com. In a constant effort to supply the best product, we reserve the right to change specifications or materials without notice. The most recent specification sheets are found at zaneen.com

| PROJECT   |  |  |  |
|-----------|--|--|--|
| TYPE      |  |  |  |
| SPECIFIER |  |  |  |
| QUANTITY  |  |  |  |
| DATE      |  |  |  |







Page 9/18

## **BIONIQ ROUND ADJUSTABLE RECESSED**

A35236-

PROJECT



Zaneen Group Inc. © 2024, T 1800-388-3382, F 416-247-9319, www.zaneen.com

Available for International specifications by adding 'INT' at the end of the existing Model #. For assistance on 'custom' specifications, contact zteam@zaneen.com. In a constant effort to supply the best product, we reserve the right to change specifications or materials without notice. The most recent specification sheets are found at zaneen.com

## **BIONIQ ROUND ADJUSTABLE RECESSED**

#### A35239-

Finishes Reflector base number Color Temperature (Diamond) Options

1. To build a product code in our configurator select the specify button on the base model # product page

2. To build a manual product code on this datasheet choose from the